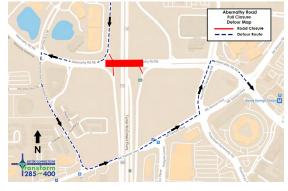

## Abernathy Road westbound to SR 400 southbound (Detour Map)

 Motorists traveling on Abernathy Road westbound to SR 400 southbound should continue on Abernathy Road and turn left onto Peachtree Dunwoody Road and then turn right onto Mount Vernon Highway. Motorists should continue on Mount Vernon Highway and turn right onto Barfield Road (road changes to Mercedes-Benz Drive). Motorists should continue on Mercedes-Benz Drive and turn right onto Abernathy Road to access SR 400 southbound.

## SR 400 northbound to Abernathy Road westbound (Detour Map)

Motorists traveling on SR 400 northbound to Abernathy Road westbound should exit onto Abernathy Road. Motorists should turn right onto Abernathy Road. Motorists should continue on Abernathy Road and should turn right onto Peachtree Dunwoody Road. Motorists should turn right onto Mount Vernon Highway. Motorists should turn right onto Barfield Road (road changes to Mercedes-Benz Drive). Motorists should turn left onto Abernathy Road.

## SR 400 southbound to Abernathy Road eastbound (Detour Map)

 Motorists traveling on SR 400 southbound to Abernathy Road eastbound should exit onto Abernathy Road. Motorists should turn right onto Abernathy Road. Motorists should continue on Abernathy Road and should turn left onto Mercedes-Benz Drive (road changes to Barfield Road). Motorists should continue on Barfield Road and should turn left onto Mount Vernon Highway. Motorists should continue on Mount Vernon Highway and turn left onto Peachtree Dunwoody Road. Motorists should continue on Peachtree Dunwoody Road to access Abernathy Road.