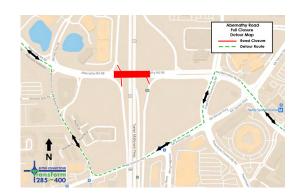

## Abernathy Road Eastbound to Westbound and Westbound to Eastbound (Detour Map)

- Motorists traveling on Abernathy Road eastbound should turn right onto Mercedes-Benz Drive (road changes to Barfield Road). Motorists should continue traveling on Barfield Road and turn left onto Mount Vernon Highway. Motorists should continue on Mount Vernon Highway and turn left onto Peachtree Dunwoody Road. Motorists should use Peachtree Dunwoody Road to access Abernathy Road.
- Motorists traveling on Abernathy Road westbound should continue on Abernathy Road and turn left onto Peachtree Dunwoody Road and then turn right onto Mount Vernon Highway. Motorists should continue on Mount Vernon Highway and turn right onto Barfield Road (road changes to Mercedes-Benz Drive). Motorists should continue traveling on Mercedes-Benz Drive to access Abernathy Road.