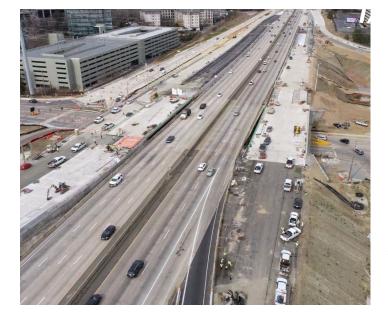

#### TRANSFORM 285/400: ABERNATHY ROAD UNDER SR 400 CLOSURE AND DETOUR

Construction partners for the Transform 285/400 project will implement a full closure of Abernathy Road under State Route (SR) 400 between northbound and southbound ramps. The closure will be during nights and weekends for bridge demolition and construction of the future SR 400/ Abernathy Road Diverging Diamond Interchange.

### THINGS TO KNOW

- Abernathy Road under SR 400 will be closed between northbound and southbound ramps.
- The closure and detours will be implemented during nightly overnight hours (9 p.m. 5 a.m.) and continuous weekend closure from February 25 June 2022. Dates subject to change due to weather or other factors.
- Refer to the recommended detours (page 2) to navigate the Abernathy Road under SR 400 closure.
- Anticipate new SR 400/Abernathy Road Diverging Diamond Interchange configuration during the closure and work activities.
- Motorists should pay close attention to detours and new lane configuration. Reduce your speed and watch for workers while traveling through work zones.