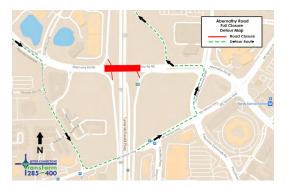

# Abernathy Road eastbound to SR 400 northbound (Detour Map)

 Motorists traveling on Abernathy Road eastbound to SR 400 northbound should turn right onto Mercedes-Benz Drive (road changes to Barfield Road). Motorists should continue on Barfield Road and turn left onto Mount Vernon Highway. Motorists should continue on Mount Vernon Highway and turn left onto Peachtree Dunwoody Road. Motorists should turn left onto Abernathy Road to access SR 400 northbound.

## Abernathy Road westbound to SR 400 southbound (Detour Map)

 Motorists traveling on Abernathy Road westbound to SR 400 southbound should continue on Abernathy Road and turn left onto Peachtree Dunwoody Road and then turn right onto Mount Vernon Highway. Motorists should continue on Mount Vernon Highway and turn right onto Barfield Road (road changes to Mercedes-Benz Drive). Motorists should continue on Mercedes-Benz Drive and turn right onto Abernathy Road to access SR 400 southbound.