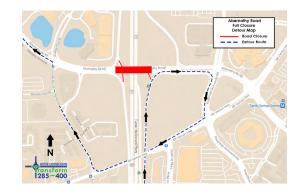

### **RECOMMENDED DETOUR ROUTES**

## Abernathy Road Eastbound to Westbound and Westbound to Eastbound (Detour Map)

- Motorists traveling on Abernathy Road eastbound should turn right onto Mercedes-Benz Drive (road changes to Barfield Road). Motorists should continue traveling on Barfield Road and turn left onto Mount Vernon Highway. Motorists should continue on Mount Vernon Highway and turn left onto Peachtree Dunwoody Road. Motorists should use Peachtree Dunwoody Road to access Abernathy Road.
- Motorists traveling on Abernathy Road westbound should continue on Abernathy Road and turn left onto Peachtree Dunwoody Road and then turn right onto Mount Vernon Highway. Motorists should continue on Mount Vernon Highway and turn right onto Barfield Road (road changes to Mercedes-Benz Drive). Motorists should continue traveling on Mercedes-Benz Drive to access Abernathy Road.

# Abernathy Road eastbound to SR 400 northbound (Detour Map)

 Motorists traveling on Abernathy Road eastbound to SR 400 northbound should turn right onto Mercedes-Benz Drive (road changes to Barfield Road). Motorists should continue on Barfield Road and turn left onto Mount Vernon Highway. Motorists should continue on Mount Vernon Highway and turn left onto Peachtree Dunwoody Road. Motorists should turn left onto Abernathy Road to access SR 400 northbound.