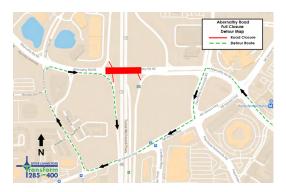

## SR 400 northbound to Abernathy Road westbound (Detour Map)

Motorists traveling on SR 400 northbound to Abernathy Road westbound should exit onto Abernathy Road. Motorists should turn right onto Abernathy Road. Motorists should continue on Abernathy Road and should turn right onto Peachtree Dunwoody Road. Motorists should turn right onto Mount Vernon Highway. Motorists should turn right onto Barfield Road (road changes to Mercedes-Benz Drive). Motorists should turn left onto Abernathy Road.

## SR 400 southbound to Abernathy Road eastbound (Detour Map)

 Motorists traveling on SR 400 southbound to Abernathy Road eastbound should exit onto Abernathy Road. Motorists should turn right onto Abernathy Road. Motorists should continue on Abernathy Road and should turn left onto Mercedes-Benz Drive (road changes to Barfield Road). Motorists should continue on Barfield Road and should turn left onto Mount Vernon Highway. Motorists should continue on Mount Vernon Highway and turn left onto Peachtree Dunwoody Road. Motorists should continue on Peachtree Dunwoody Road to access Abernathy Road.