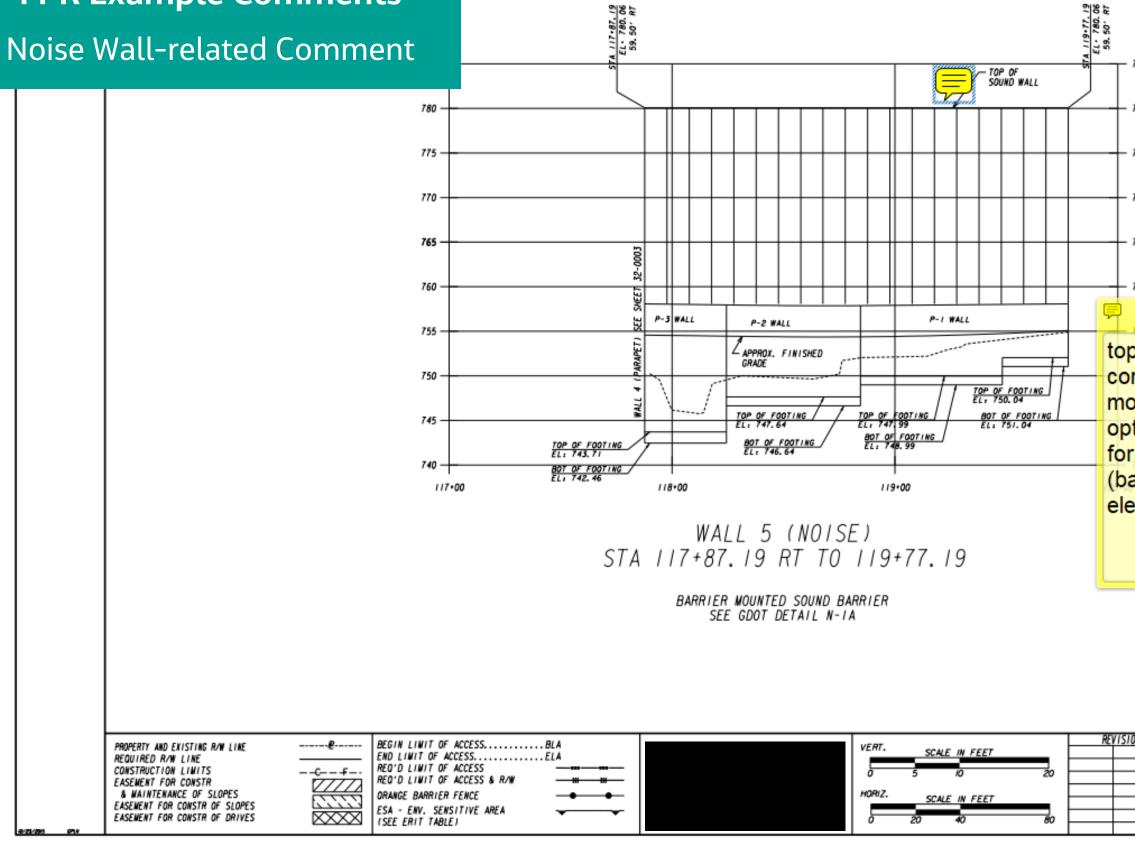

# FPR Example Comments

Noise Wall-related Comment

above:

#### Noise Walls:

□ Noise walls Choose an item.

The following revisions are required for noise walls based on the above:

The plans need to be revised to include the correct barrier heights. Also, the engineers shifted the barriers due to design constraints so the coordinates changed, but only the noise models needed to be updated with those. The coordinates in the plans are good. Coordinating with the engineers to ensure consistency between the noise models and the plans.