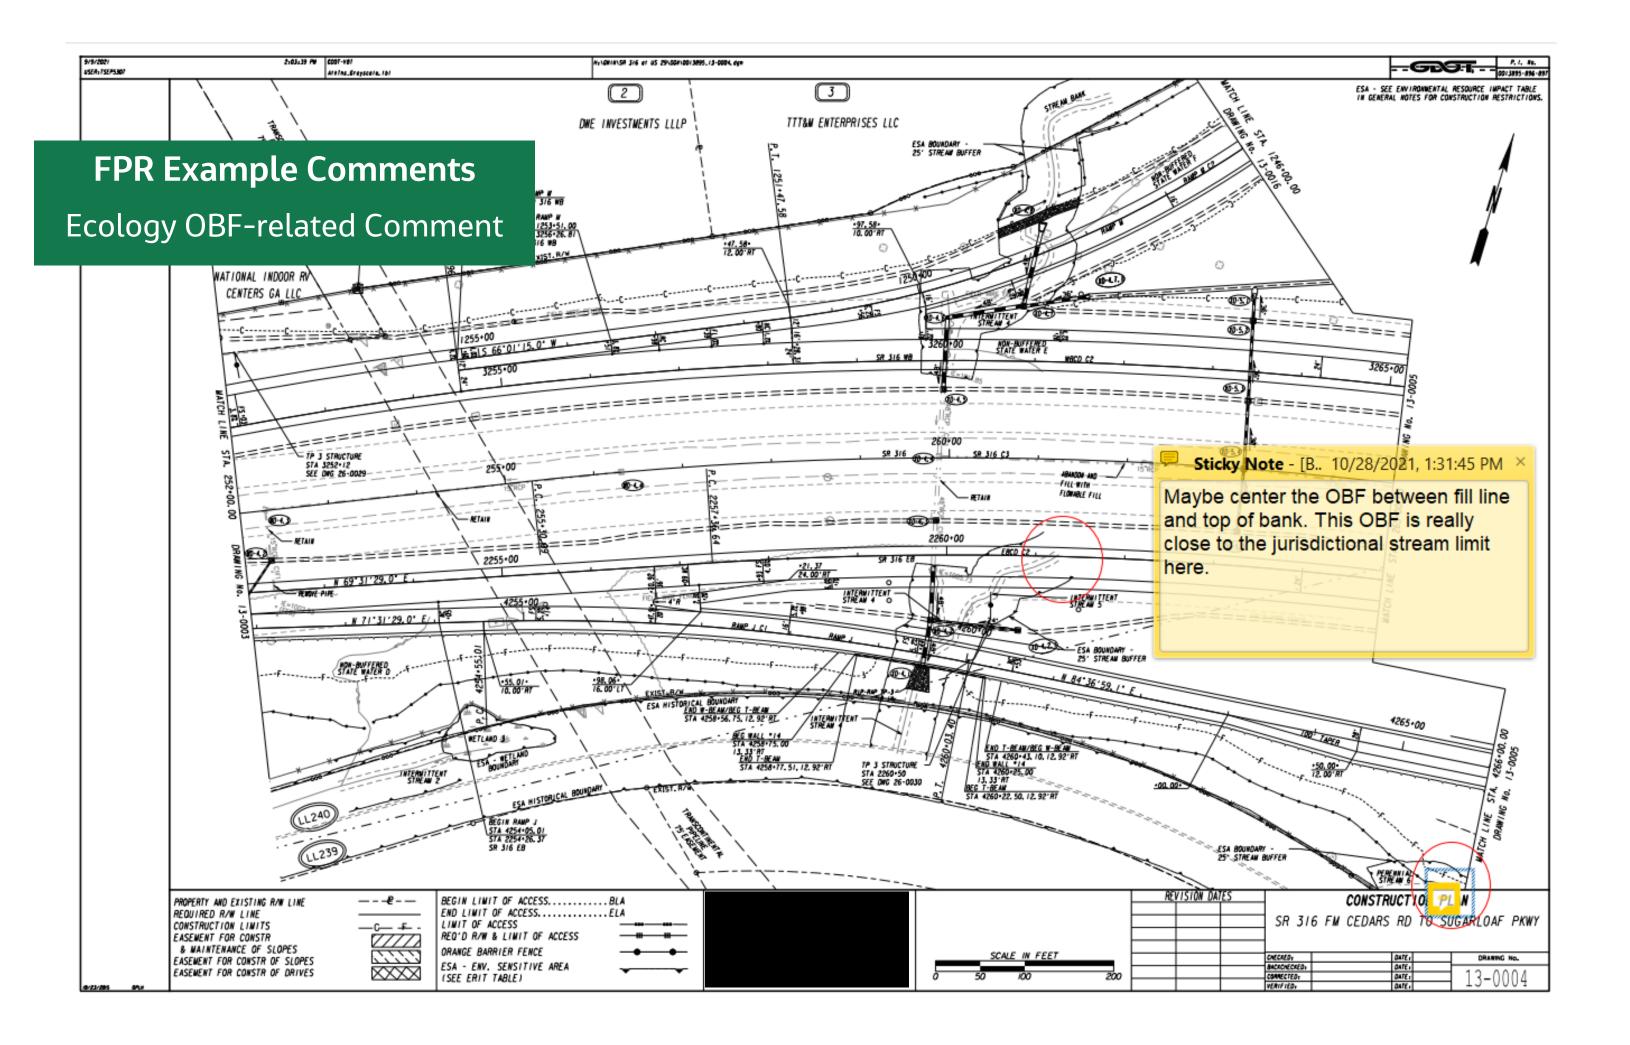

# FPR Example Comments

Noise Wall-related Comment

above:

#### Noise Walls:

□ Noise walls Choose an item.

The following revisions are required for noise walls based on the above:

The plans need to be revised to include the correct barrier heights. Also, the engineers shifted the barriers due to design constraints so the coordinates changed, but only the noise models needed to be updated with those. The coordinates in the plans are good. Coordinating with the engineers to ensure consistency between the noise models and the plans.