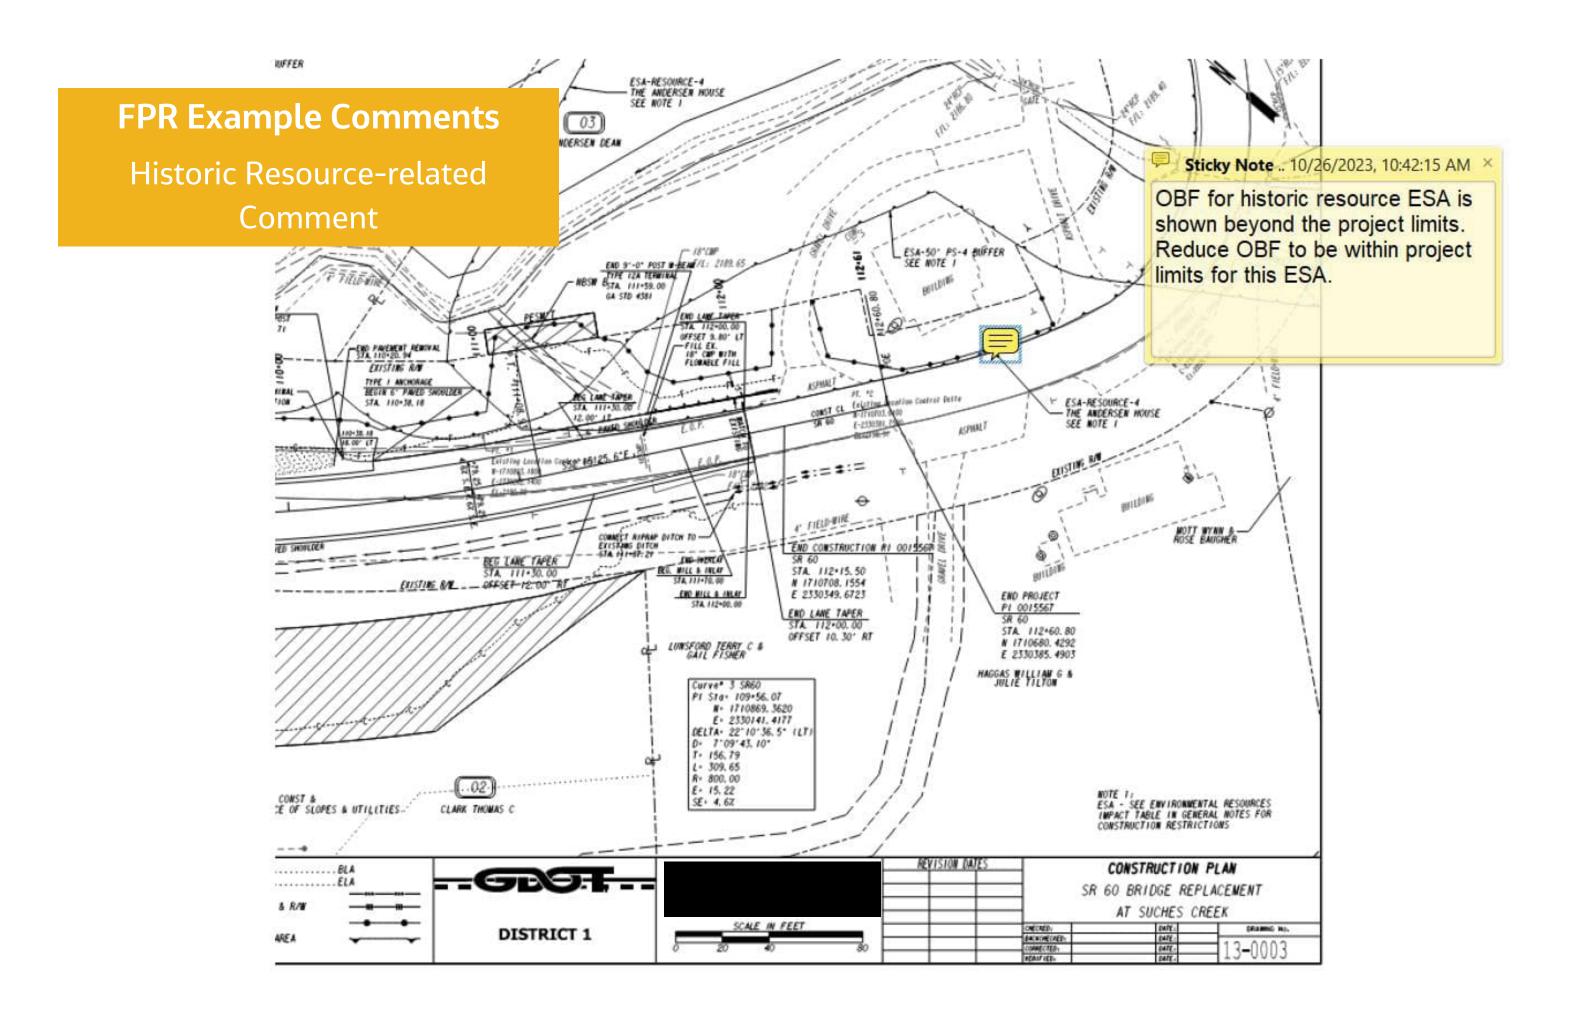

# FPR Example Comments

Noise Wall-related Comment

above:

#### Noise Walls:

□ Noise walls Choose an item.

The following revisions are required for noise walls based on the above:

The plans need to be revised to include the correct barrier heights. Also, the engineers shifted the barriers due to design constraints so the coordinates changed, but only the noise models needed to be updated with those. The coordinates in the plans are good. Coordinating with the engineers to ensure consistency between the noise models and the plans.