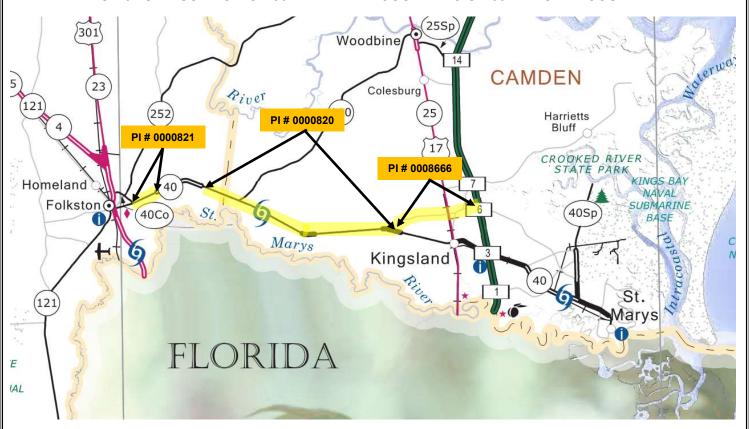

#### SR 32 STATUS FROM SR 50 IN TERRELL COUNTY TO SR 33 IN WORTH COUNTY

| Project ID | Description                                                     | Length in<br>Miles | PE<br>Proposed<br>Fiscal<br>Year | ROW<br>Proposed<br>Fiscal<br>Year | CST<br>Proposed<br>Fiscal<br>Year | CST Status       |
|------------|-----------------------------------------------------------------|--------------------|----------------------------------|-----------------------------------|-----------------------------------|------------------|
| 0000821    | SR 40 FM SR 40 CONN TO 0.36 MI E OF CR 82/MAY BLUFF<br>RD - TIA | 1.65               | Underway                         | 2023                              | 2024                              | Fiscal Year 2024 |
| 0000820    | SR 40 FM E OF ST MARYS RIVER TRIB TO E OF CR<br>66/COLERAIN RD  | 11.47              | Underway                         | 2024                              | Beyond<br>STIP                    | Beyond STIP      |
| 0008666    | KINGSLAND BYPASS FROM CR 61/VACUNA ROAD TO W<br>OF I-95         | 4.94               | Underway                         | Beyond<br>STIP                    | Beyond<br>STIP                    | Beyond STIP      |