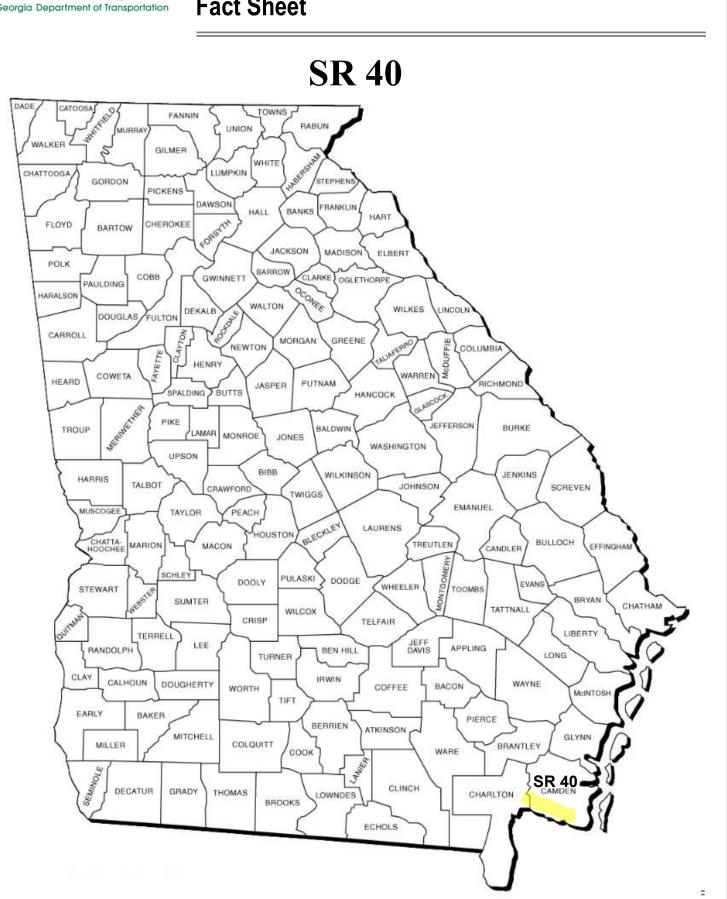

#### **CORRIDOR FACTS**

- The State Route 40 corridor extends from US 1 in Folkston to St. Mary's.
- ♦ Completed projects will provide **4-lanes** of roadway, usually divided with a grass median.
- ◆ The State Route 40 corridor is approximately **29 miles** in length.
- ◆ Approximately 13 miles (45%) of the corridor is open to traffic.
- ♦ The current estimated cost to complete the four-lane construction of State Route 40 is \$104,104,951