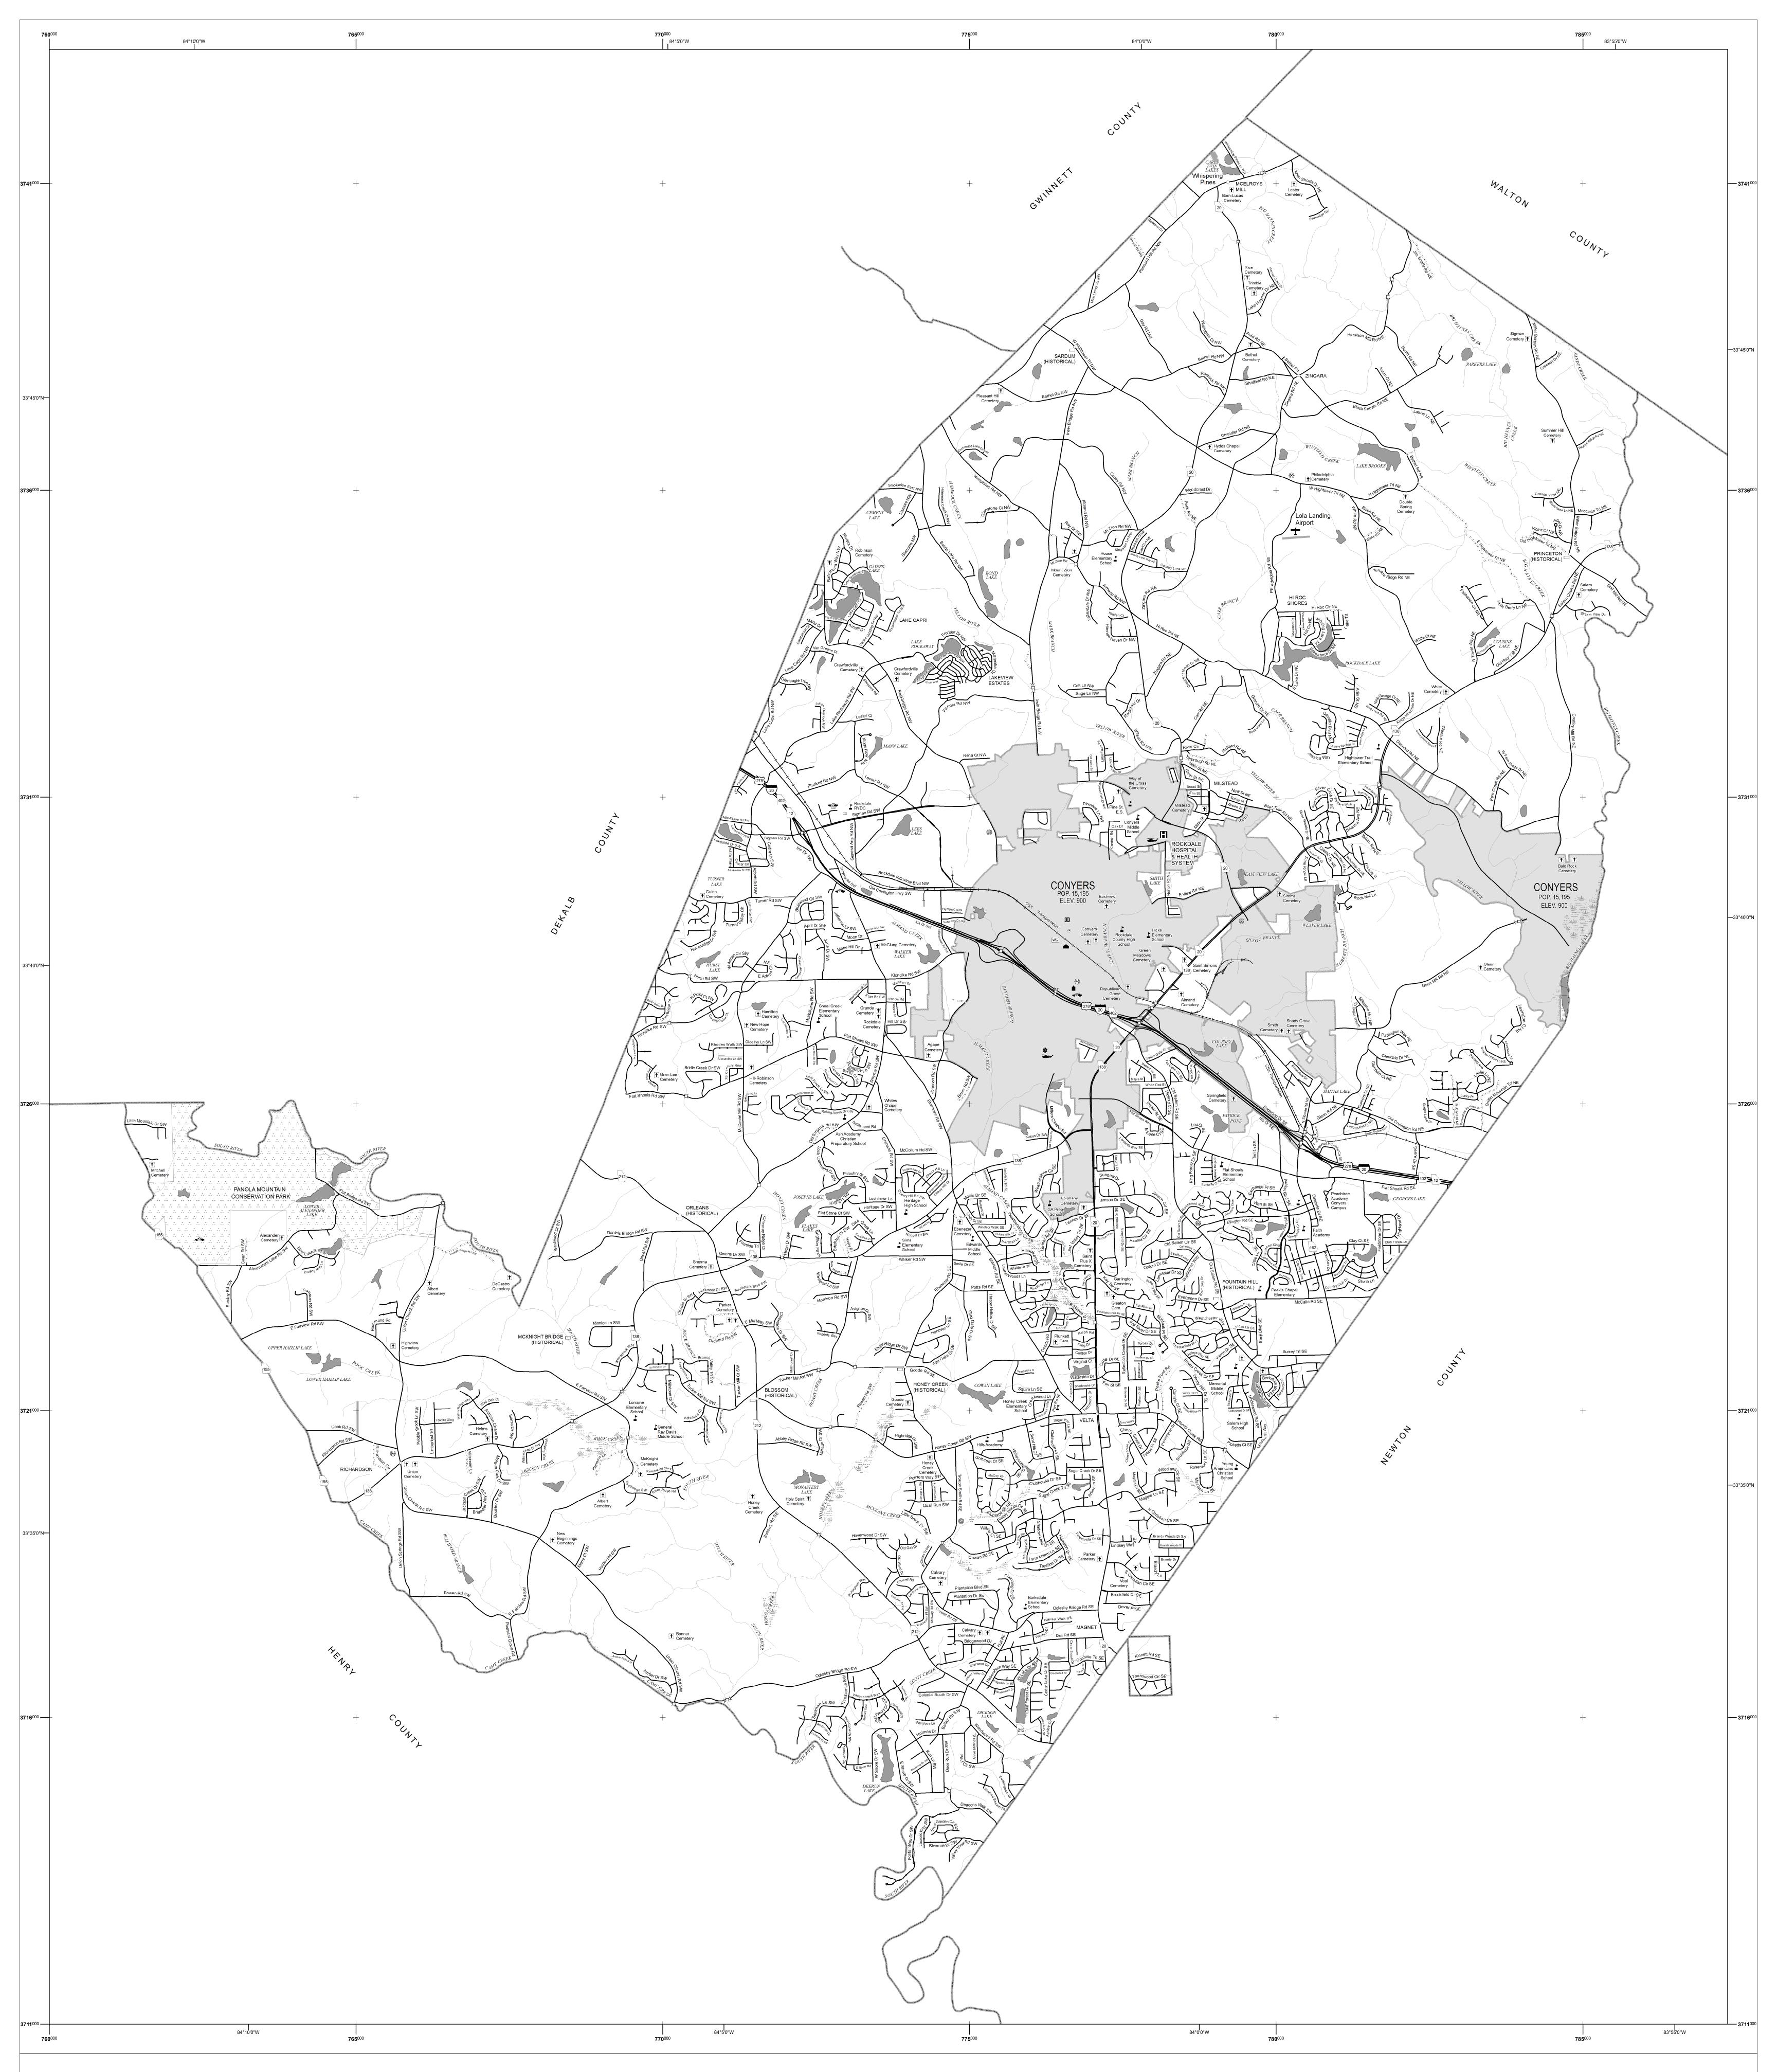

| Legend     |                     |          |                         |         |                  |              |                       |
|------------|---------------------|----------|-------------------------|---------|------------------|--------------|-----------------------|
| $\bigstar$ | State Capitol       | Д        | Bridges                 | Ô       | Fire Stations    |              | River/Stream          |
|            | Weigh Stations      | 1        | Cemeteries              |         | Hospitals        |              | Lake                  |
| RA         | Rest Areas          |          | Libraries               |         | State Route      |              | Island                |
| 0          | Populated Places    |          | City Halls              | 1       | Interstate Route | slæ <u>s</u> | Swamp/Marsh           |
|            | Historical Features | ⑪        | Courthouses             | 1       | US Route         |              | State & Federal Lands |
| Ŧ          | Airports            | $\odot$  | County Seats            | L       | Schools          |              | Military Bases        |
| ~          | Helipads            |          | Correctional Facilities |         | Paved Road       |              | Runway                |
| *          | Military Aviation   | <b>,</b> | Law Enforcement         | <u></u> | Unpaved Road     |              | City Boundary         |
|            | Military Heliport   | *        | EMS                     | + + + + | Railroad         |              | County Boundary       |
|            |                     |          |                         |         |                  |              |                       |

County Population, Census 2020 Total County Mileage

ROCKDALE COUNTY 247

They

93,570 574 Coordinates shown in UTM meters and latitude/longitude degrees