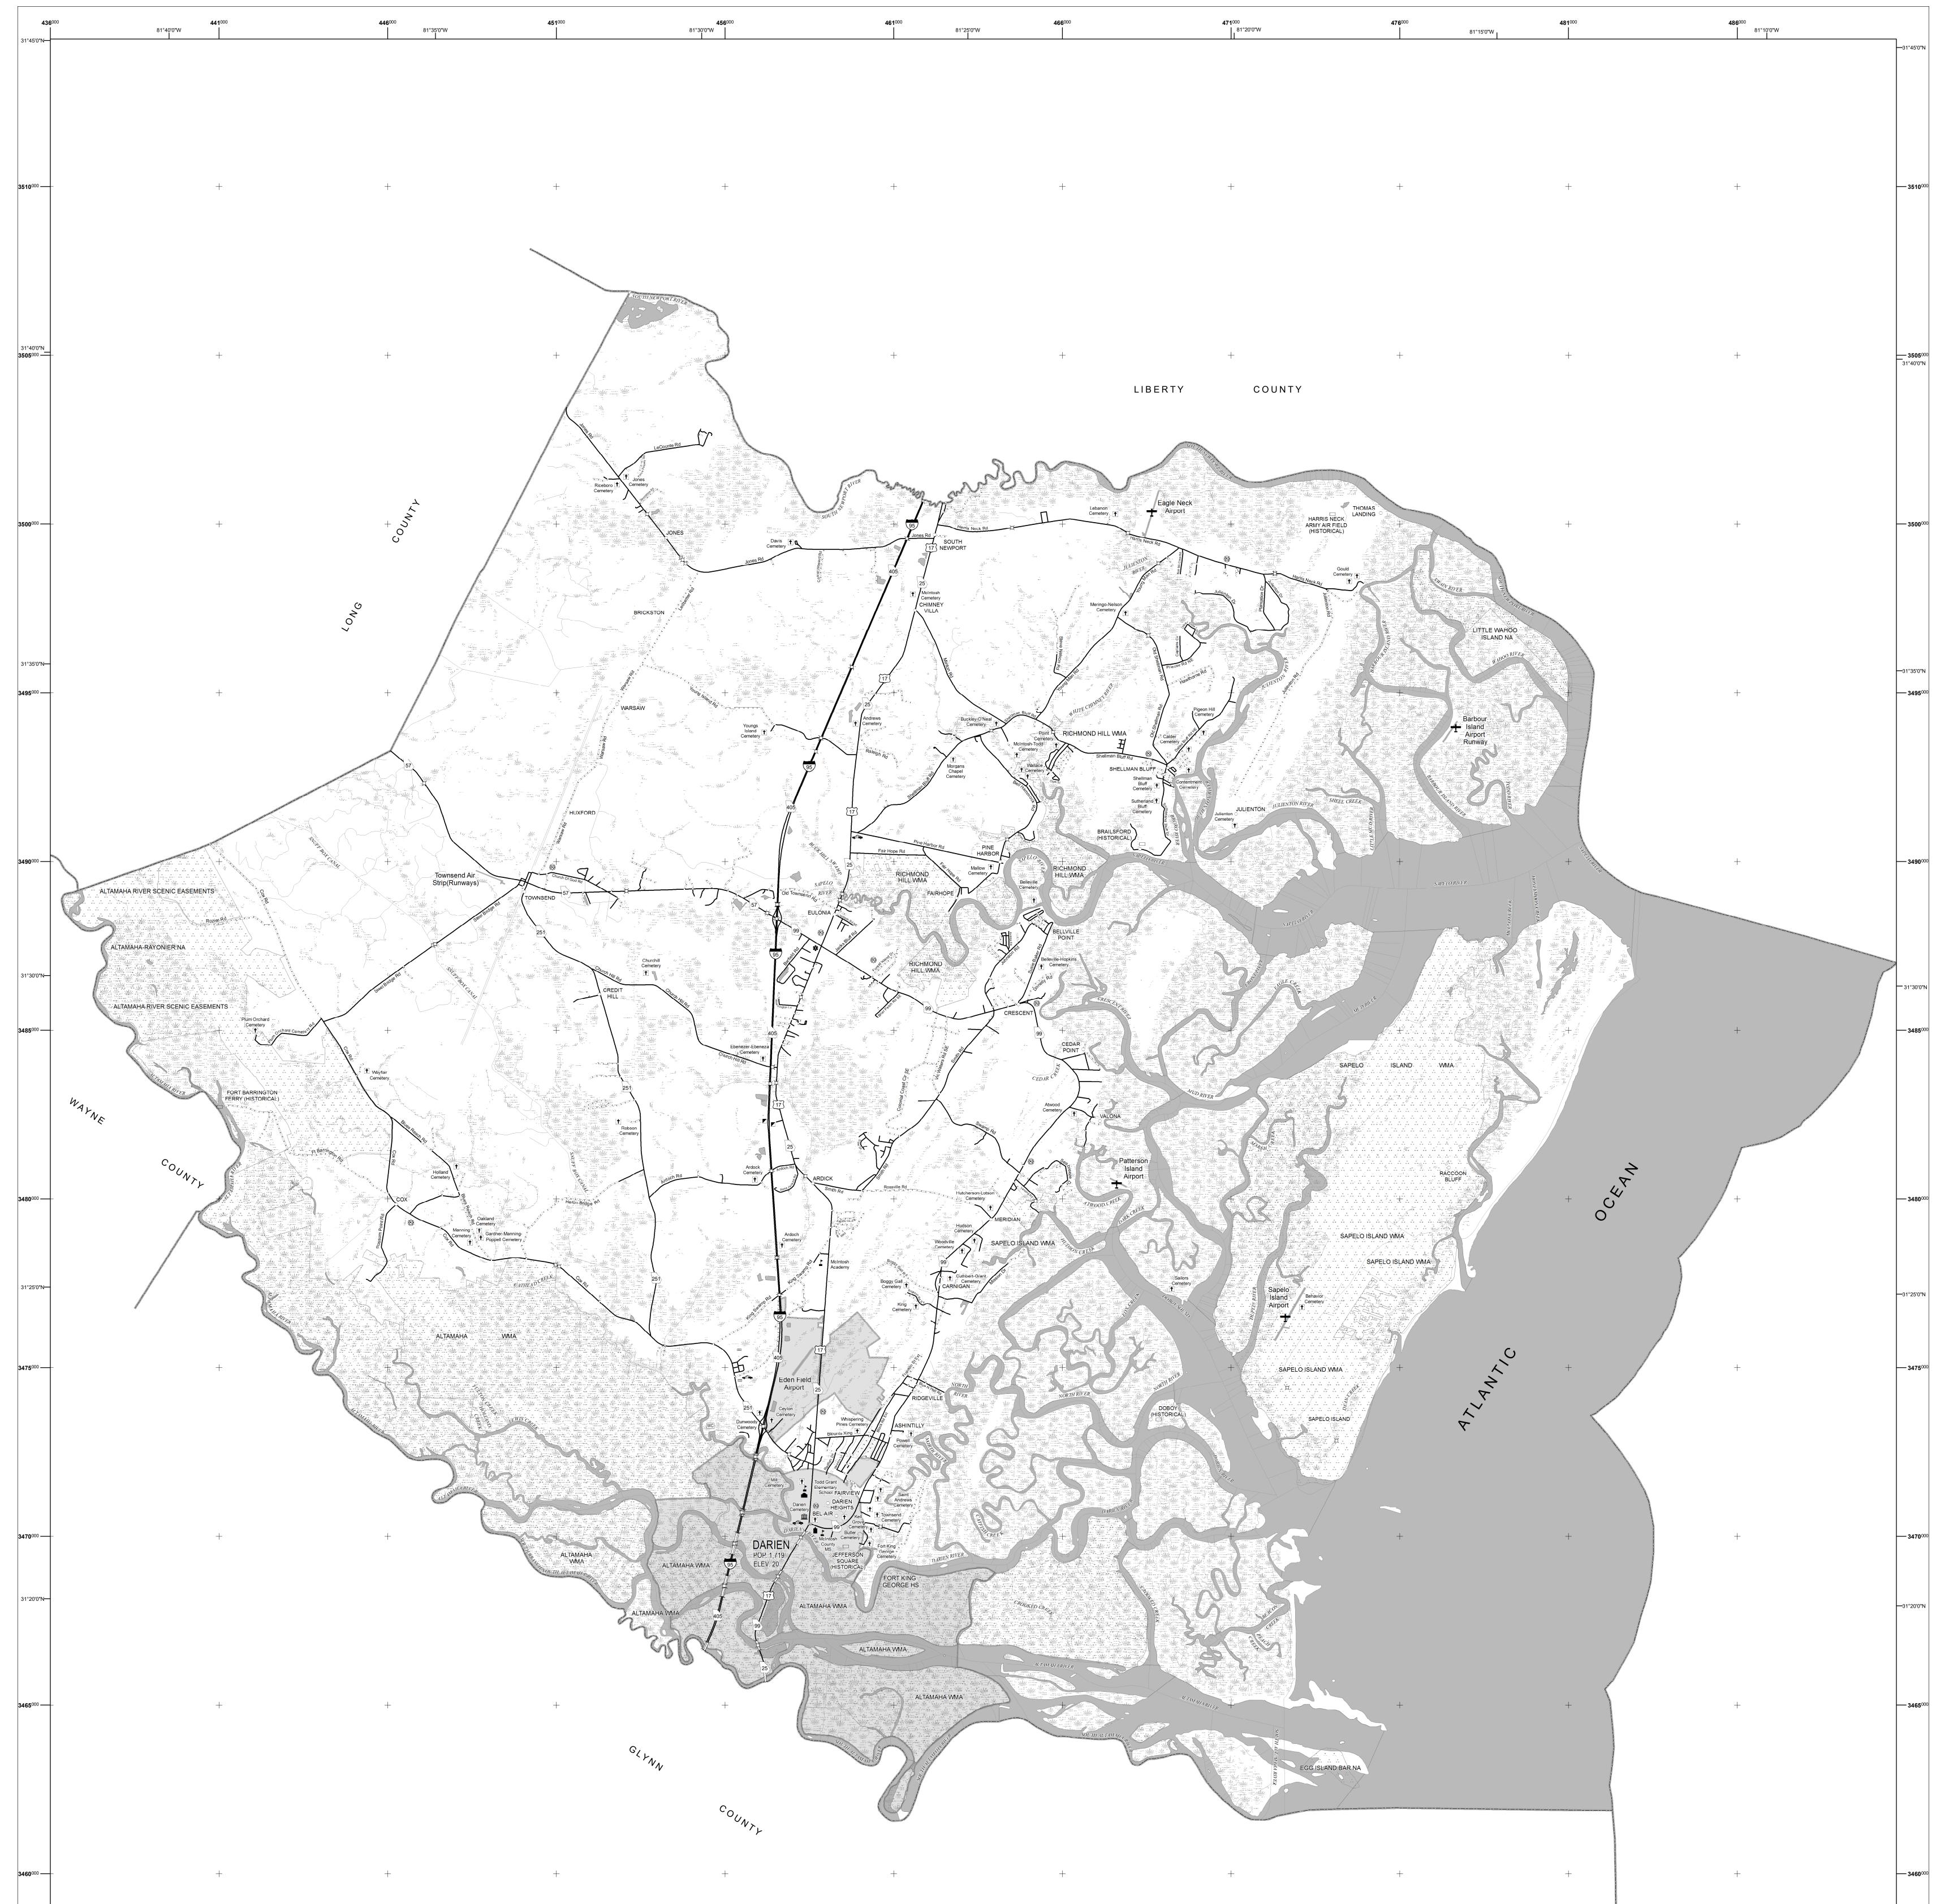

Coordinates shown in UTM meters and latitude/longitude degrees

## GENERAL HIGHWAY MAP

## GEORGIA

PREPARED BY THE DEPARTMENT OF TRANSPORTATION OFFICE OF TRANSPORTATION DATA IN COOPERATION WITH U.S. DEPARTMENT OF TRANSPORTATION FEDERAL HIGHWAY ADMINISTRATION 2024

10,975 354

County Population, Census 2020 Total County Mileage MCINTOSH COUNTY 191