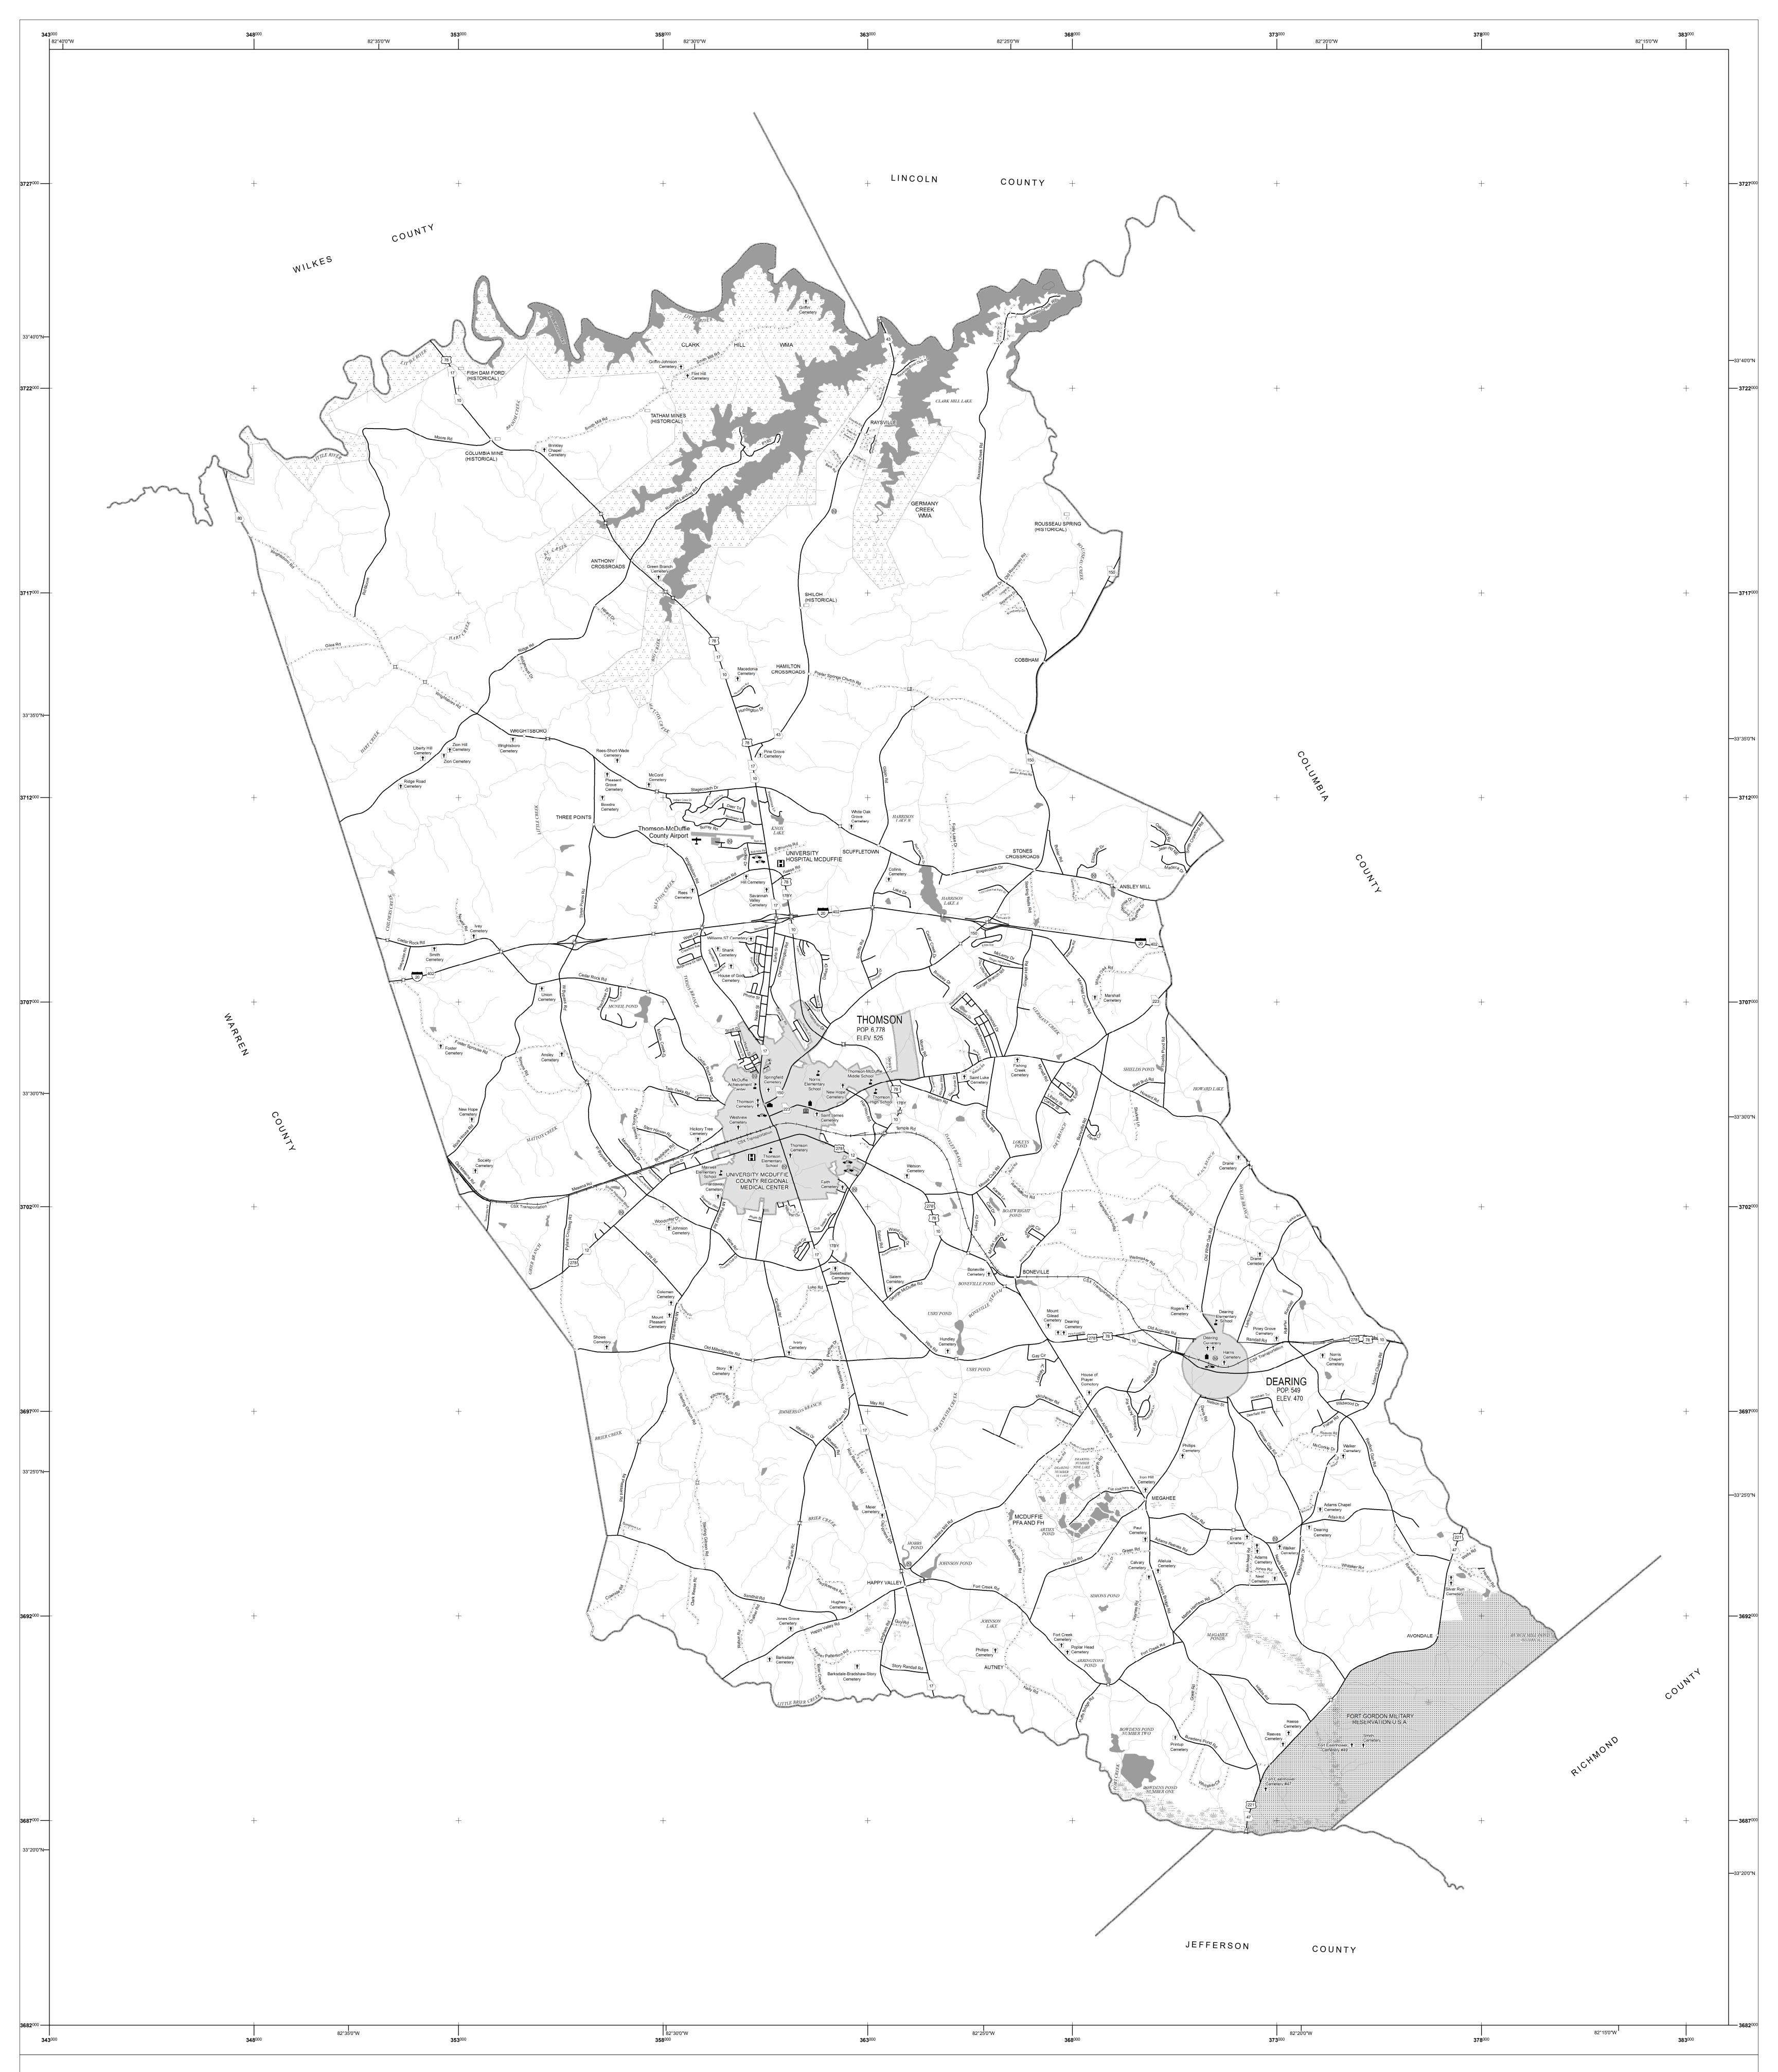

Coordinates shown in UTM meters and latitude/longitude degrees

## general highway map MCDUFFIE COUNTY GEORGIA

PREPARED BY THE DEPARTMENT OF TRANSPORTATION OFFICE OF TRANSPORTATION DATA IN COOPERATION WITH U.S. DEPARTMENT OF TRANSPORTATION FEDERAL HIGHWAY ADMINISTRATION 2024

SCALE IN MILES (1": 3/4 mile)

2

0 0.5 1

County Population, Census 2020 Total County Mileage

2020 21,632 461

MCDUFFIE COUNTY 189