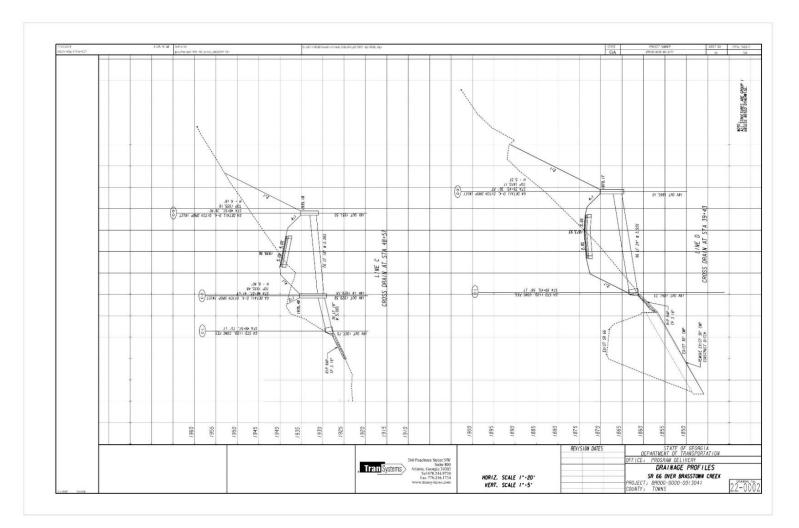

#### Construction Features

- ➤ Medians & Median Breaks
- Curbs & Gutters, shoulders
- ➤ Driveways
- Ditches, culvers, drainage features (ponds, infiltration areas, etc.)

#### > Proximities

- ➤ Edge of Pavement
- ➤ Property Lines
- **➤** Construction limits