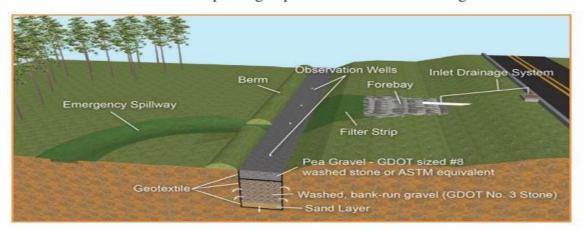

#### Construction Features

- ➤ Medians & Median Breaks
- Curbs & Gutters, shoulders
- ➤ Driveways
- Ditches, culvers, drainage features (ponds, infiltration areas, etc.)