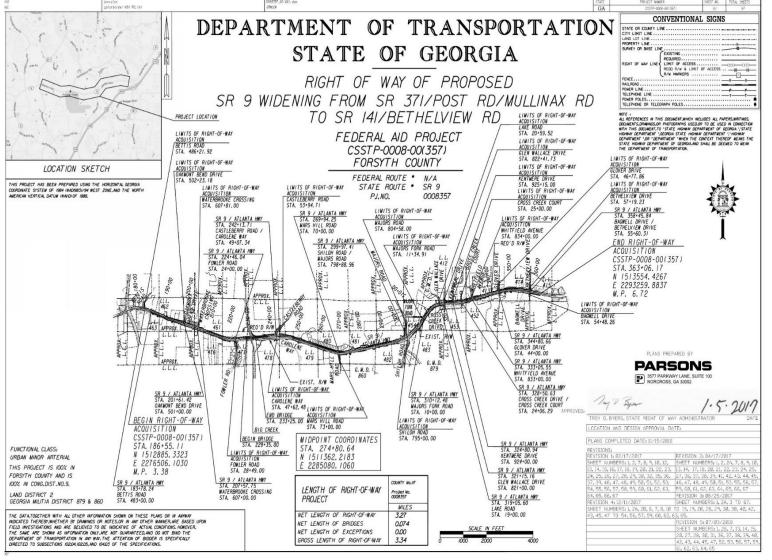

- Dept of Transportation
- > State of Georgia
- ROW Plans (preliminary)
- Project Name
- Funding Type
- Project #
- Federal/State
  Route
- > P.I. Number
- Designer
- Functional Class
- Disclaimer Language
- > Scale
- Length & Midpoint
- Project Limits
- Dates
- North Arrow
- Location Sketch
- Conventional Signs
- > STA (Stadia) #