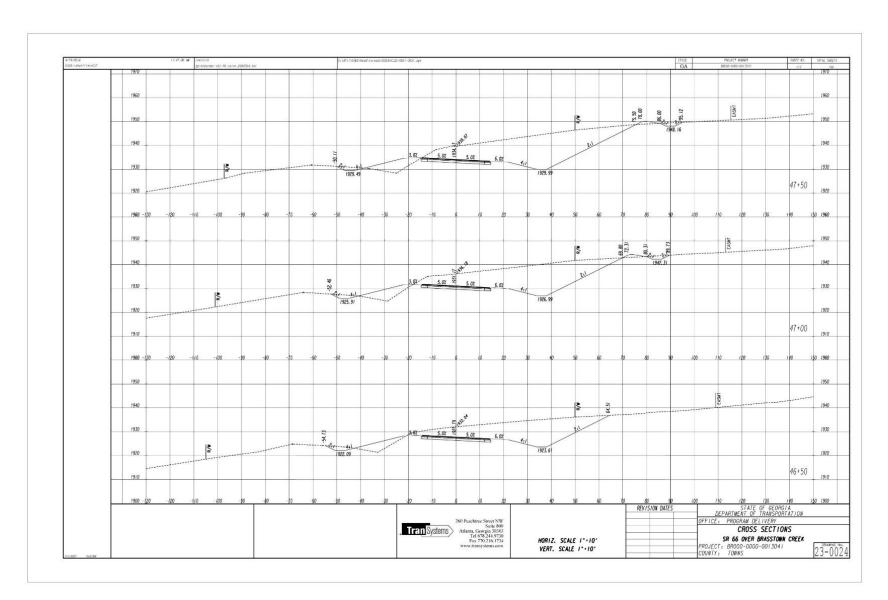

#### Construction Features

- ➤ Medians & Median Breaks
- Curbs & Gutters, shoulders
- ➤ Driveways
- Ditches, culvers, drainage features (ponds, infiltration areas, etc.)

#### > Proximities

- ➤ Edge of Pavement
- ➤ Property Lines
- **➤** Construction limits