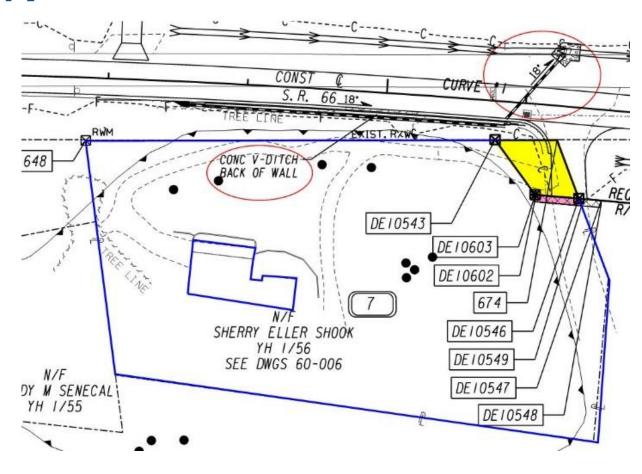

## **Visual Depiction**

Shapes, Types, Areas and relative locations of right of way & easements.

- >Improvements or property features
  - ➤ Buildings, other improvements (fences, driveways, etc.)

#### Construction Features

- ➤ Medians & Median Breaks
- Curbs & Gutters, shoulders
- ➤ Driveways
- Ditches, culvers, drainage features (ponds, infiltration areas, etc.)