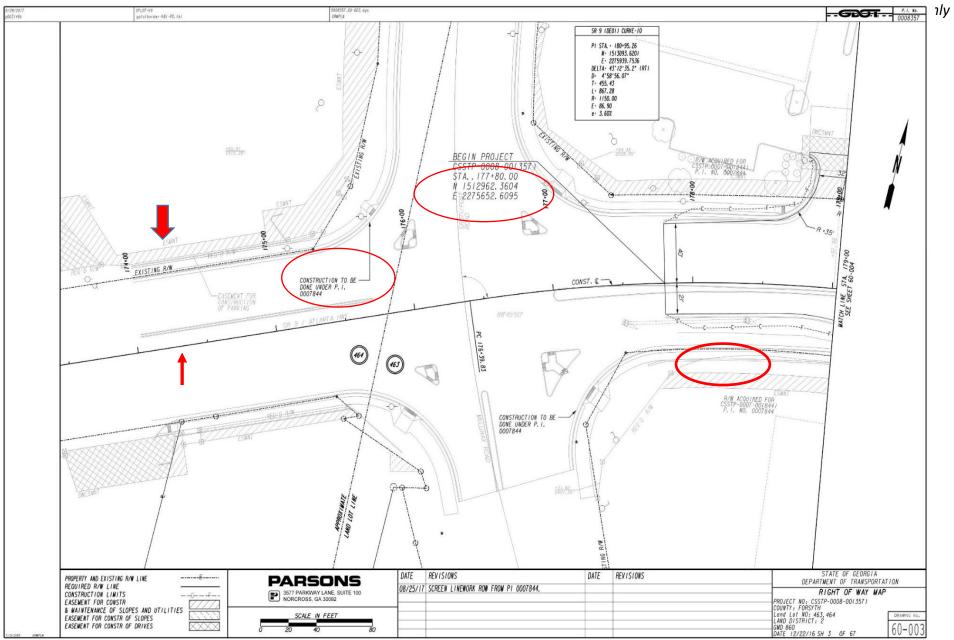

|



NORTH-CAROLINA CONVENTIONAL SIGNS DEPARTMENT OF TRANSPORTATION STATE OR COUNTY LINE ..... CITY LIMIT LINE..... LAND LOT LINE ..... STATE OF GEORGIA REQUIRED..... HIAWASSEE REOD R/W & LIMIT OF ACCESS ... RIGHT OF WAY OF PROPOSED TELEPHONE LINE ..... S.R.66 BRIDGE REPLACEMENT TELEPHONE OR TELEGRAPH POLES. OVER BRASSTOWN CREEK ALL REFERENCES IN THIS DOCUMENT, WHICH INCLUDES ALL PAPERS, WRITINGS. DOCUMENTS, DRAWINGS, OR PHOTOGRAPHS USED, OR TO BE USED IN CONNECTION WITH THIS DOCUMENT, TO 'STATE HIGHWAY DEPARTMENT OF GEORGIA': STATE HIGHWAY DEPARTMENT "GEORGIA STATE HIGHWAY DEPARTMENT " HIGHWAY PROJECT LOCATION DEPARTMENT '.OR ' DEPARTMENT 'WHEN THE CONTEXT THEREOF MEANS THE STATE HIGHWAY DEPARTMENT OF GEORGIA, AND SHALL BE DEEMED TO MEAN THE DEPARTMENT OF TRANSPORTATION. FEDERAL AID PROJECT