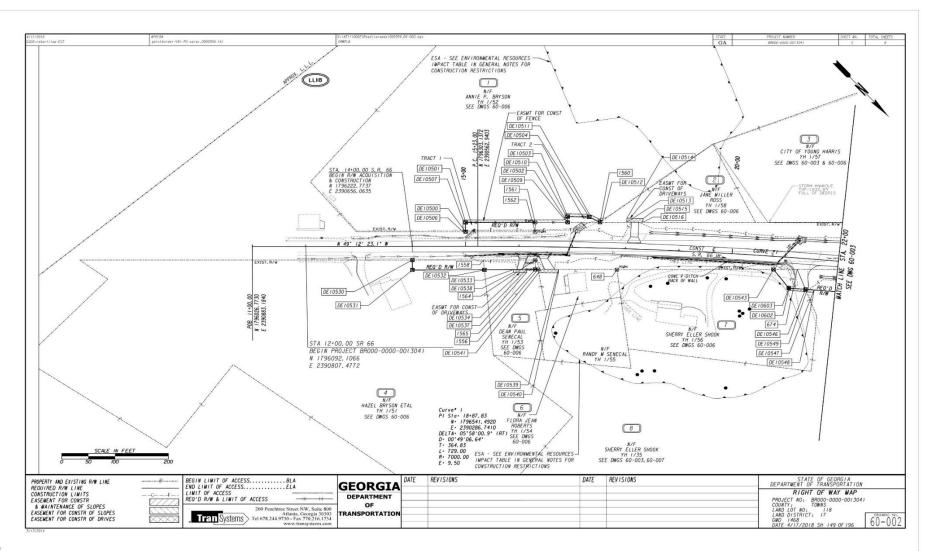

- Dept of Transportation
- > State of Georgia
- ROW Plans (preliminary)
- Project Name
- Funding Type
- Project #
- Federal/State
  Route
- > P.I. Number
- Designer
- Functional Class
- Disclaimer Language
- > Scale
- Length & Midpoint
- Project Limits
- Dates
- North Arrow
- Location Sketch
- Conventional Signs
- > STA (Stadia) #