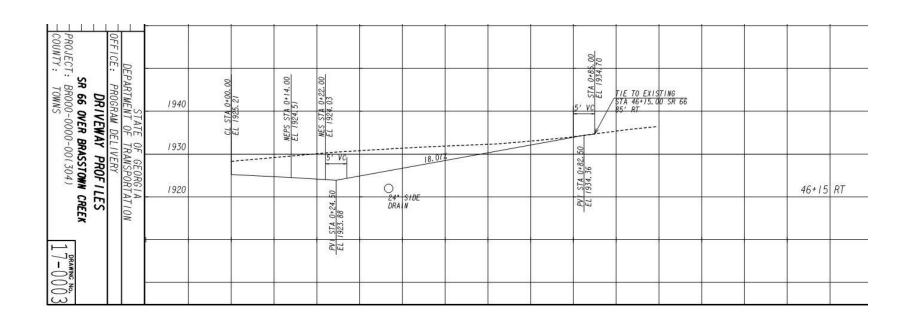

#### Construction Features

- ➤ Medians & Median Breaks
- Curbs & Gutters, shoulders
- ➤ Driveways
- Ditches, culvers, drainage features (ponds, infiltration areas, etc.)

#### > Proximities

- ➤ Edge of Pavement
- ➤ Property Lines
- **➤** Construction limits