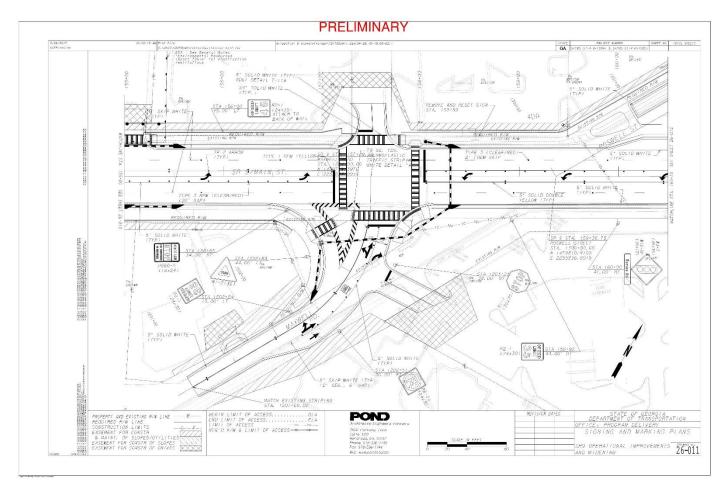

- Dept of Transportation
- > State of Georgia
- ROW Plans (preliminary)
- Project Name
- Funding Type
- Project #
- Federal/State
  Route
- > P.I. Number
- Designer
- Functional Class
- Disclaimer Language
- > Scale
- Length & Midpoint
- Project Limits
- Dates
- North Arrow
- Location Sketch
- Conventional Signs
- > STA (Stadia) #