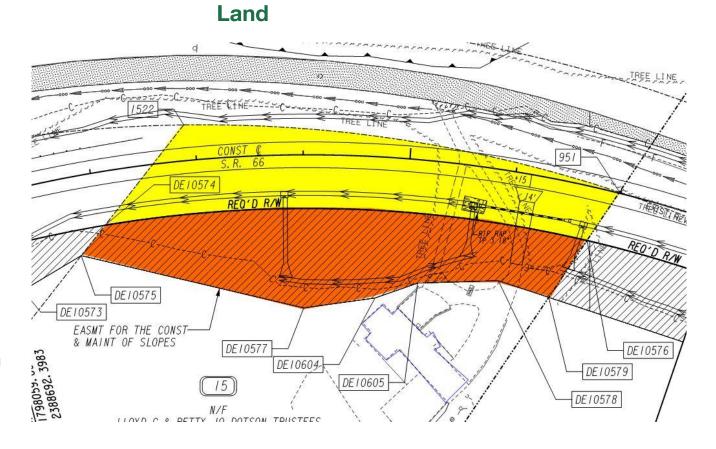

## **Visual Depiction**

Shapes, Types, Areas and relative locations of right of way & easements.

- >Improvements or property features
  - ➤ Buildings, other improvements (fences, driveways, etc.)

#### > Proximities

- ➤ Edge of Pavement
- ➤ Property Lines
- **➤** Construction limits

## **Legal Descriptions**

- **➢ Plans become Plats**
- **►** Tables become legal descriptions
- > Both get recorded at the Court House