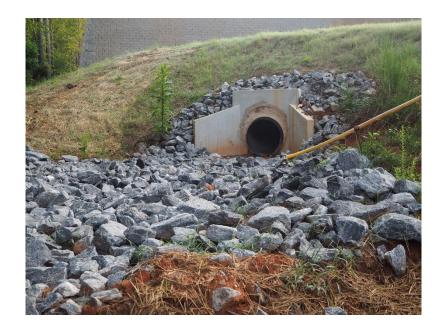

#### Construction Features

- ➤ Medians & Median Breaks
- Curbs & Gutters, shoulders
- ➤ Driveways
- Ditches, culvers, drainage features (ponds, infiltration areas, etc.)