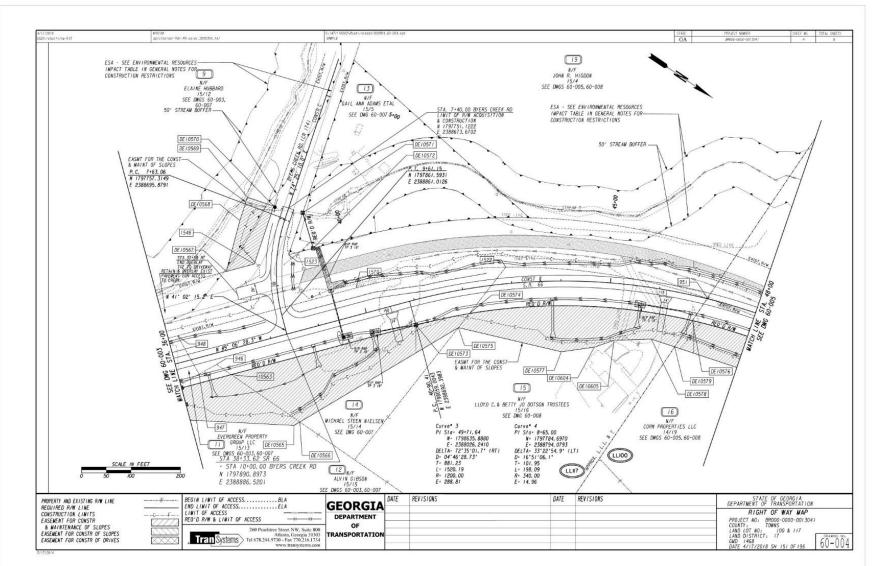

## **Visual Depiction**

Shapes, Types, Areas and relative locations of right of way & easements.

- >Improvements or property features
  - ➤ Buildings, other improvements (fences, driveways, etc.)

#### > Proximities

- ➤ Edge of Pavement
- ➤ Property Lines
- **➤** Construction limits

## **Legal Descriptions**

- **➢ Plans become Plats**
- **►** Tables become legal descriptions
- > Both get recorded at the Court House

- Dept of Transportation
- > State of Georgia
- ROW Plans (preliminary)
- Project Name
- Funding Type
- Project #
- Federal/State
  Route
- > P.I. Number
- Designer
- Functional Class
- Disclaimer Language
- > Scale
- Length & Midpoint
- Project Limits
- Dates
- North Arrow
- Location Sketch
- Conventional Signs
- > STA (Stadia) #