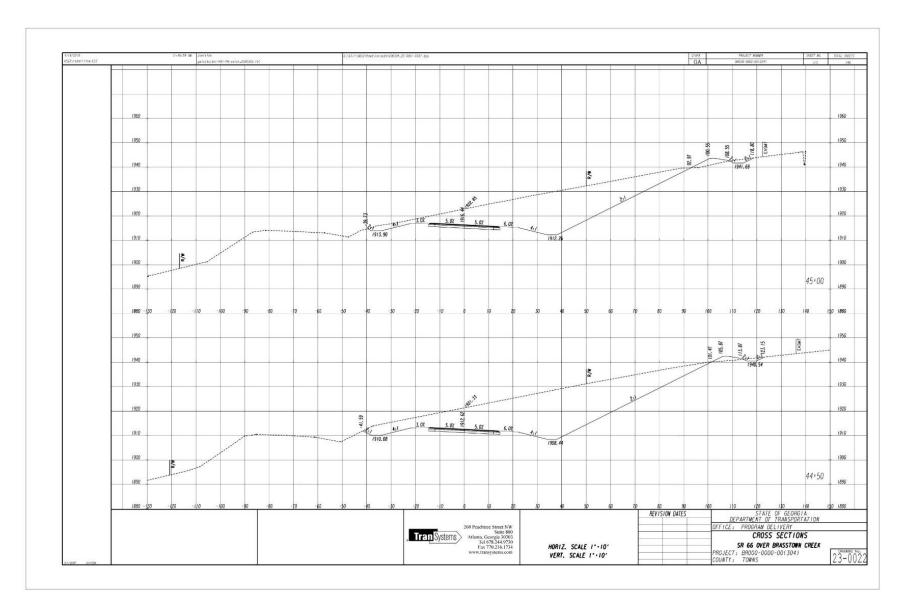

#### Construction Features

- ➤ Medians & Median Breaks
- Curbs & Gutters, shoulders
- ➤ Driveways
- Ditches, culvers, drainage features (ponds, infiltration areas, etc.)