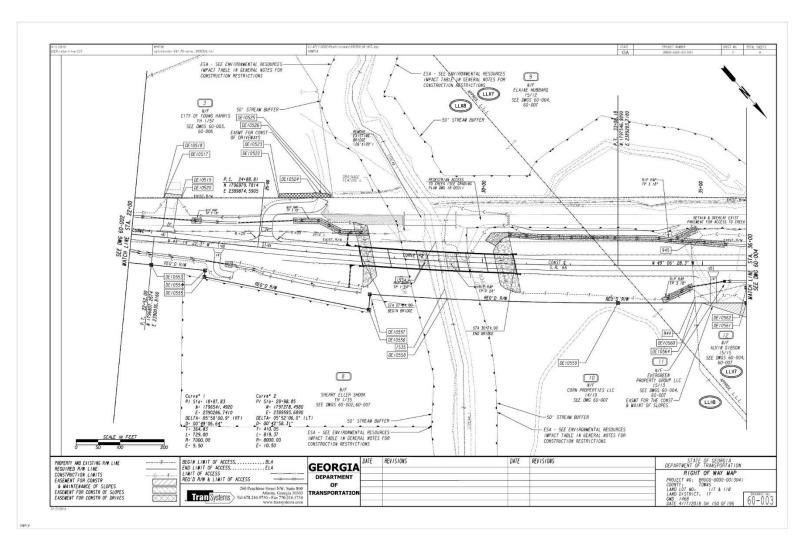

## **Visual Depiction**

Shapes, Types, Areas and relative locations of right of way & easements.

- >Improvements or property features
  - ➤ Buildings, other improvements (fences, driveways, etc.)

#### Construction Features

- ➤ Medians & Median Breaks
- Curbs & Gutters, shoulders
- ➤ Driveways
- Ditches, culvers, drainage features (ponds, infiltration areas, etc.)

#### > Proximities

- ➤ Edge of Pavement
- ➤ Property Lines
- **➤** Construction limits

## **Legal Descriptions**

- **➢ Plans become Plats**
- **►** Tables become legal descriptions
- > Both get recorded at the Court House