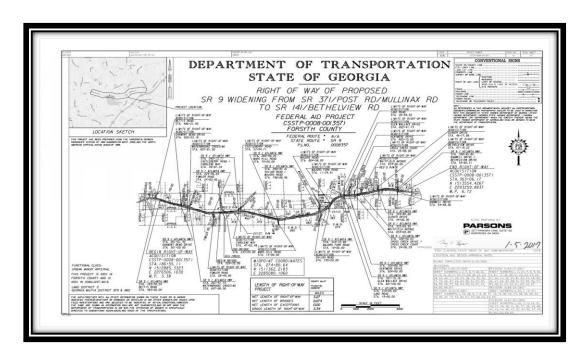

- Dept of Transportation
- > State of Georgia
- ROW Plans (preliminary)
- Project Name
- Funding Type
- Project #
- Federal/State
  Route
- > P.I. Number
- Designer
- Functional Class
- Disclaimer Language
- > Scale
- Length & Midpoint
- Project Limits
- Dates
- North Arrow
- Location Sketch
- Conventional Signs
- > STA (Stadia) #