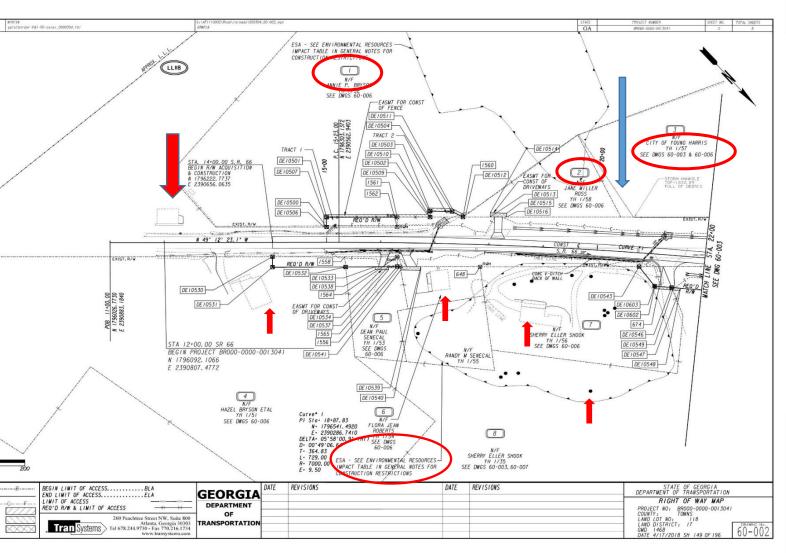

GN APPROVAL DATE: 04/16/2018 M. P. 0. 13 Pro Ject No. BR000-0000-00x 304. PLANS COMPLETED DATE: 04/18/2018 LENGTH OF RIGHT OF WAY PROJECT LAND LOTS: 100, 117, & 118 NET LENGTH OF RIGHT OF WAY 0.014 LAND DISTRICT: 17 8.866 THE DATA TOGETHER WITH ALL OTHER INFORMATION SHOWN ON THESE PLANS OR IN ANYWAY NET LENGTH OF EXCEPTIONS GROSS LENGTH OF RIGHT OF WAY GEORGIA WILITIA DISTRICT 1468 INDICATED THEREBY WHETHER BY DRAWINGS OR NOTES, OR IN ANY OTHER MANNER ARE BASED UPON FIELD INVESTIGATIONS AND ARE BELIEVED TO BE INDICATIVE OF ACTUAL CONDITIONS, HOWEVER, Ø.814 THE SAME ARE SHOWN AS INFORMATION ONLY, ARE NOT GUARANTEED, AND DO NOT BIND THE DEPARTMENT OF TRANSPORTATION IN ANY WAY, THE ATTENTION OF BIDDER IS SPECIFICALLY DIRECTED TO SUBSECTIONS 102.04.102.05. AND 104.03 OF THE SPECIFICATIONS.





- Header/Footer
- Scale
- Parcel Numbers
- Parcel Owners
- Tax ID Numbers
- Referenced Sheets
- Existing Structures
- > ESA
- ➢ Fences x—x—x—x
- Existing Road Features
- Proposed
  Construction
- Survey & Area Point
- > STA #
- Match Lines



- Existing ROW also a PL
- Req'd ROW
- Req'd Easements
- Driveway Easements
- > Fence Easement
- Parcel 5





### **PLATS & TABLES**









#### Limited Access - I 285





## Class Exercise - Parcel 7 (Classroom Activity)

PL lines in blue
Existing structures in blue
RW in yellow
DWE in pink
PCE in Orange
TCE in Green

What construction features affect this parcel?







#### Parcel 7



# Proximity to Improvements (Closeness)

- > Distance from a reference point to improvements
  - > Measured
- > From New RW Line
- **➢ Or From New PCE**
- ➢ Or