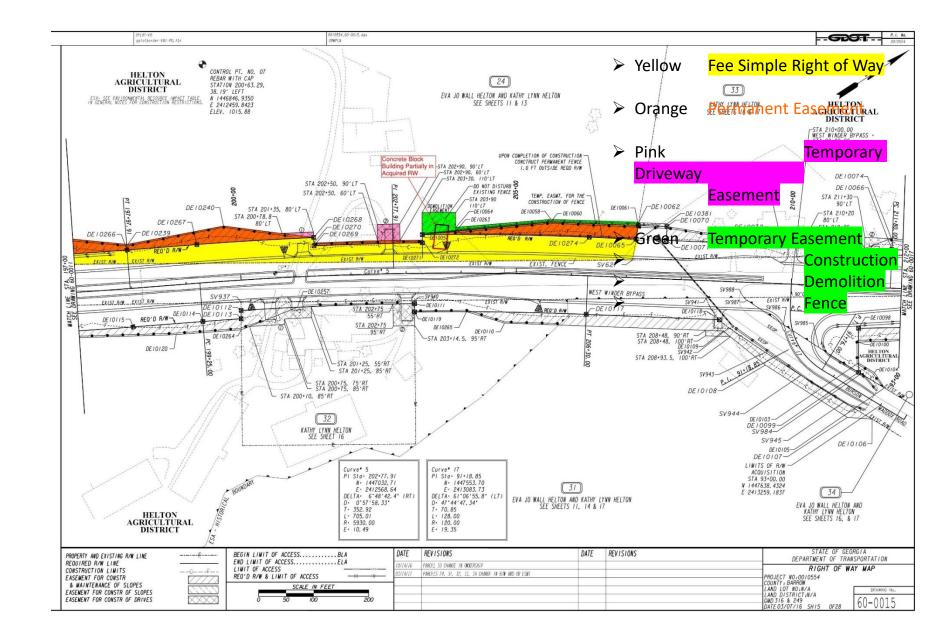

## **Visual Depiction**

Shapes, Types, Areas and relative locations of right of way & easements.

- >Improvements or property features
  - ➤ Buildings, other improvements (fences, driveways, etc.)

## **Visual Depiction**

#### > Proximities

- ➤ Edge of Pavement
- ➤ Property Lines
- **➤** Construction limits