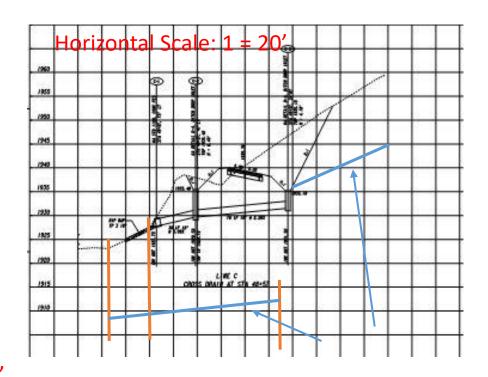

## **Visual Depiction**

Shapes, Types, Areas and relative locations of right of way & easements.

- >Improvements or property features
  - ➤ Buildings, other improvements (fences, driveways, etc.)

#### Construction Features

- ➤ Medians & Median Breaks
- Curbs & Gutters, shoulders
- ➤ Driveways
- Ditches, culvers, drainage features (ponds, infiltration areas, etc.)

#### > Proximities

- ➤ Edge of Pavement
- ➤ Property Lines
- **➤** Construction limits