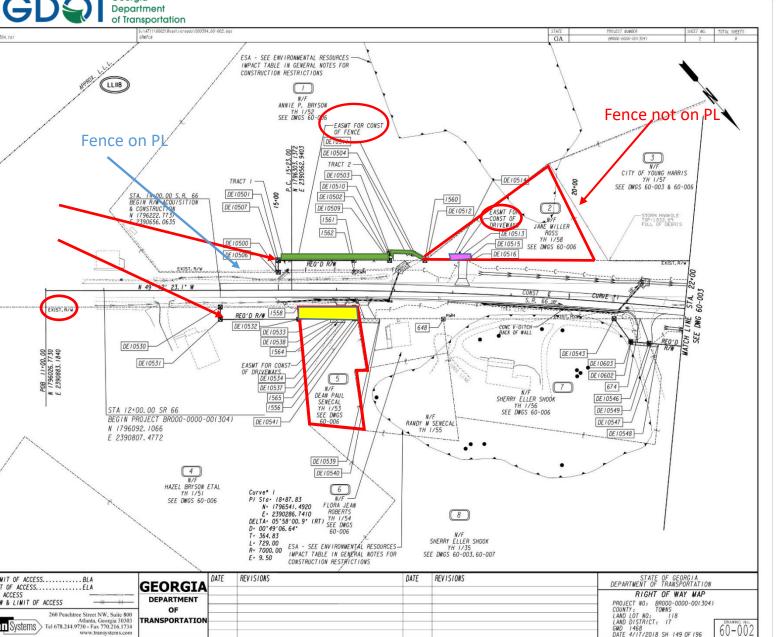

## **Visual Depiction**

Shapes, Types, Areas and relative locations of right of way & easements.

- >Improvements or property features
  - ➤ Buildings, other improvements (fences, driveways, etc.)

## **Visual Depiction**

#### > Proximities

- ➤ Edge of Pavement
- ➤ Property Lines
- **➤** Construction limits