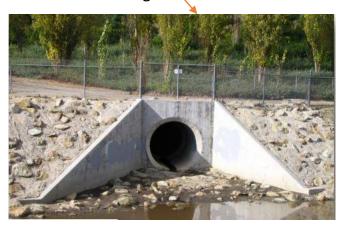

#### Construction Features

- ➤ Medians & Median Breaks
- Curbs & Gutters, shoulders
- ➤ Driveways
- Ditches, culvers, drainage features (ponds, infiltration areas, etc.)