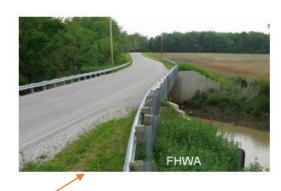

#### Construction Features

- ➤ Medians & Median Breaks
- Curbs & Gutters, shoulders
- ➤ Driveways
- Ditches, culvers, drainage features (ponds, infiltration areas, etc.)

#### > Proximities

- ➤ Edge of Pavement
- ➤ Property Lines
- **➤** Construction limits