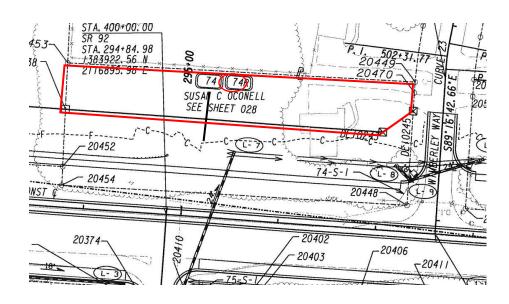

## **Visual Depiction**

Shapes, Types, Areas and relative locations of right of way & easements.

- >Improvements or property features
  - ➤ Buildings, other improvements (fences, driveways, etc.)

## **Visual Depiction**

#### > Proximities

- ➤ Edge of Pavement
- ➤ Property Lines
- **➤** Construction limits