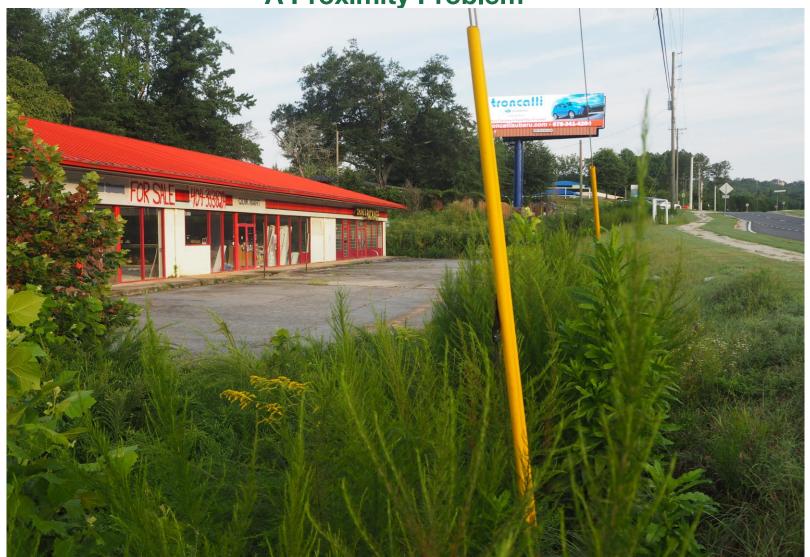

#### > Proximities

- ➤ Edge of Pavement
- ➤ Property Lines
- **➤** Construction limits