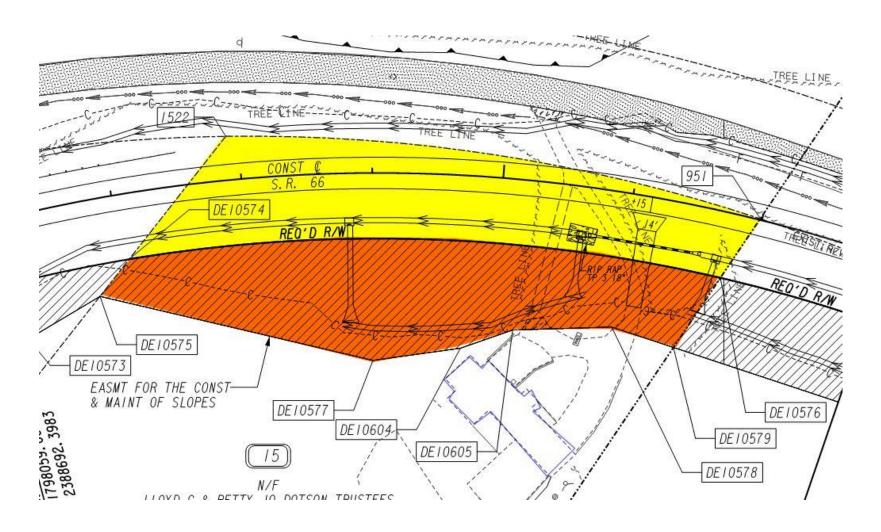

## **Visual Depiction**

Shapes, Types, Areas and relative locations of right of way & easements.

- >Improvements or property features
  - ➤ Buildings, other improvements (fences, driveways, etc.)

#### > Proximities

- ➤ Edge of Pavement
- ➤ Property Lines
- **➤** Construction limits

## **Legal Descriptions**

- **➢ Plans become Plats**
- **►** Tables become legal descriptions
- > Both get recorded at the Court House