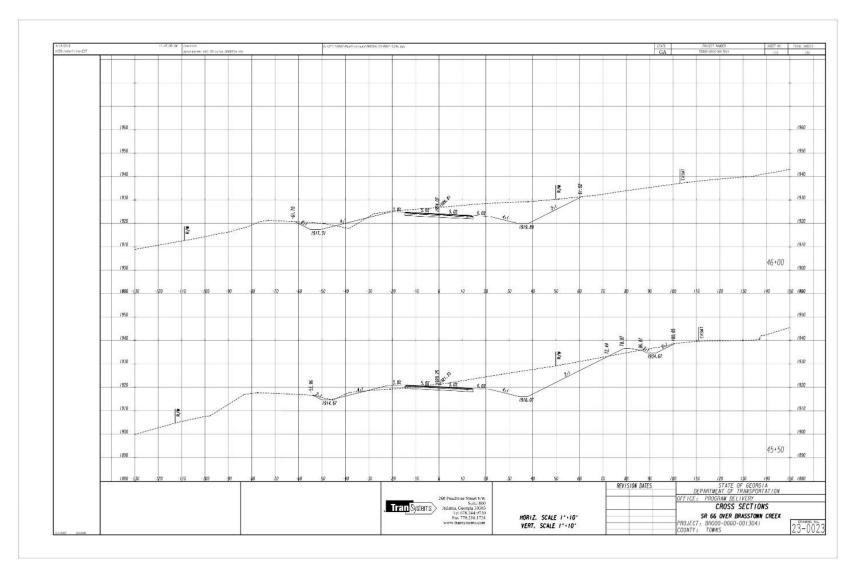

#### Construction Features

- ➤ Medians & Median Breaks
- Curbs & Gutters, shoulders
- ➤ Driveways
- Ditches, culvers, drainage features (ponds, infiltration areas, etc.)