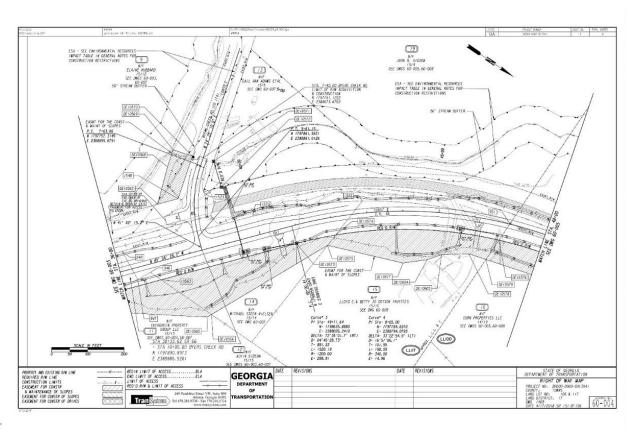

## **Visual Depiction**

Shapes, Types, Areas and relative locations of right of way & easements.

- >Improvements or property features
  - ➤ Buildings, other improvements (fences, driveways, etc.)

## **Visual Depiction**

#### > Proximities

- ➤ Edge of Pavement
- ➤ Property Lines
- **➤** Construction limits

## **Legal Descriptions**

- **➢ Plans become Plats**
- **►** Tables become legal descriptions
- > Both get recorded at the Court House