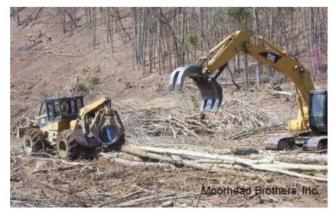

#### Construction Features

- ➤ Medians & Median Breaks
- Curbs & Gutters, shoulders
- ➤ Driveways
- Ditches, culvers, drainage features (ponds, infiltration areas, etc.)