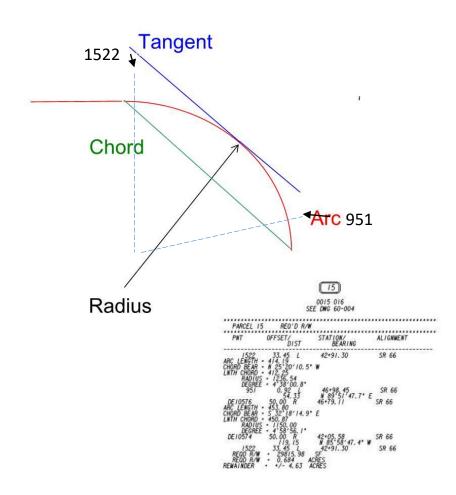

## **Visual Depiction**

Shapes, Types, Areas and relative locations of right of way & easements.

- >Improvements or property features
  - ➤ Buildings, other improvements (fences, driveways, etc.)

## **Visual Depiction**

## **Legal Descriptions**

- **➢ Plans become Plats**
- **►** Tables become legal descriptions
- > Both get recorded at the Court House