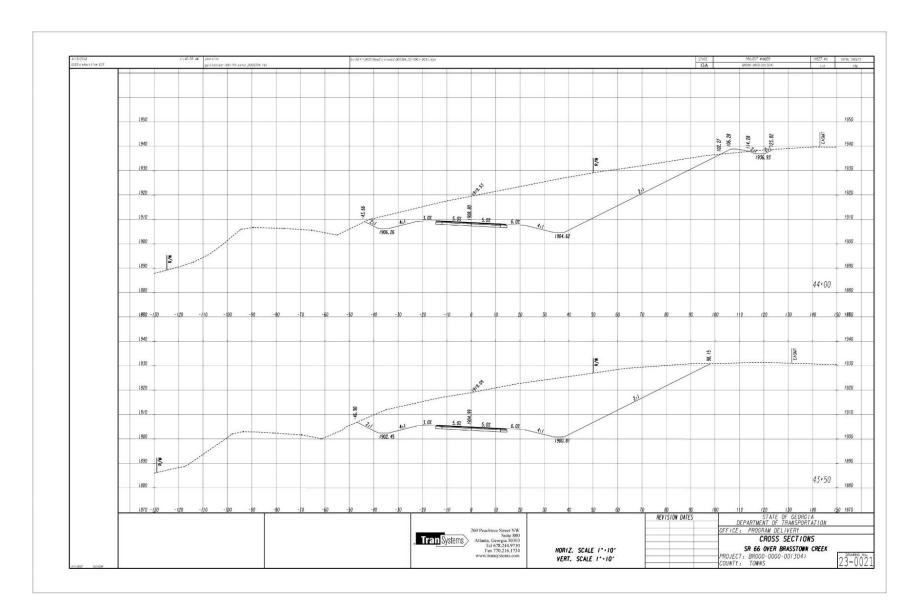

#### Construction Features

- ➤ Medians & Median Breaks
- Curbs & Gutters, shoulders
- ➤ Driveways
- Ditches, culvers, drainage features (ponds, infiltration areas, etc.)