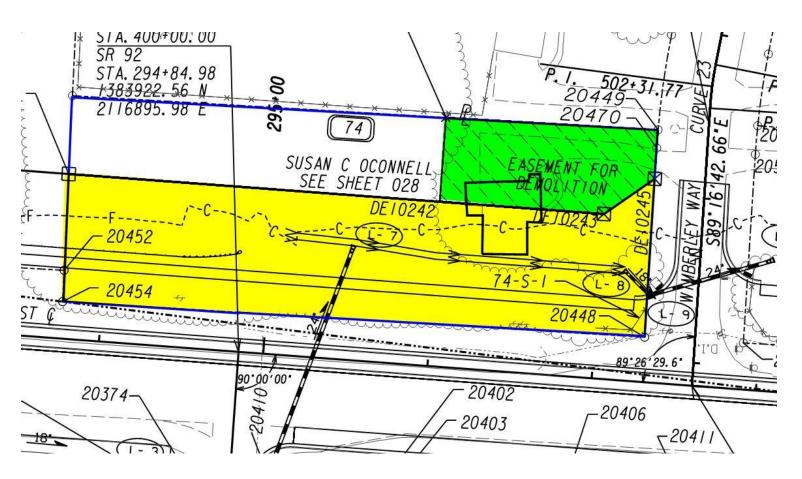

## **Visual Depiction**

Shapes, Types, Areas and relative locations of right of way & easements.

- >Improvements or property features
  - ➤ Buildings, other improvements (fences, driveways, etc.)

## **Visual Depiction**

#### > Proximities

- ➤ Edge of Pavement
- ➤ Property Lines
- **➤** Construction limits