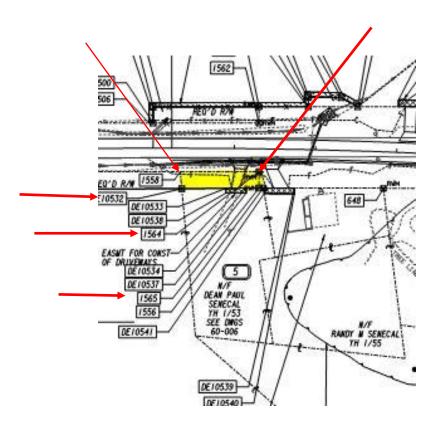

## **Visual Depiction**

Shapes, Types, Areas and relative locations of right of way & easements.

- >Improvements or property features
  - ➤ Buildings, other improvements (fences, driveways, etc.)

## **Visual Depiction**

#### > Proximities

- ➤ Edge of Pavement
- ➤ Property Lines
- **➤** Construction limits