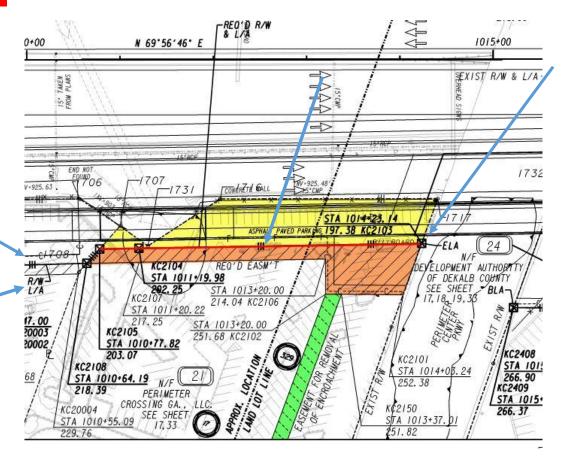

## **Visual Depiction**

Shapes, Types, Areas and relative locations of right of way & easements.

- >Improvements or property features
  - ➤ Buildings, other improvements (fences, driveways, etc.)

## **Visual Depiction**

#### Construction Features

- ➤ Medians & Median Breaks
- Curbs & Gutters, shoulders
- ➤ Driveways
- Ditches, culvers, drainage features (ponds, infiltration areas, etc.)

#### > Proximities

- ➤ Edge of Pavement
- ➤ Property Lines
- **➤** Construction limits