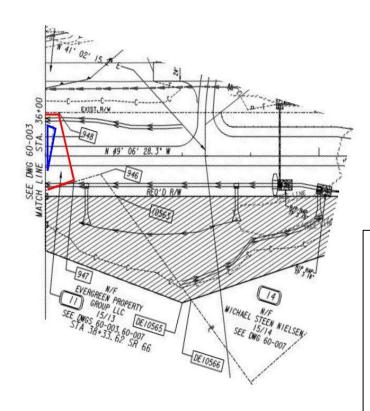

## **Visual Depiction**

Shapes, Types, Areas and relative locations of right of way & easements.

- >Improvements or property features
  - ➤ Buildings, other improvements (fences, driveways, etc.)

## **Visual Depiction**

#### > Proximities

- ➤ Edge of Pavement
- ➤ Property Lines
- **➤** Construction limits