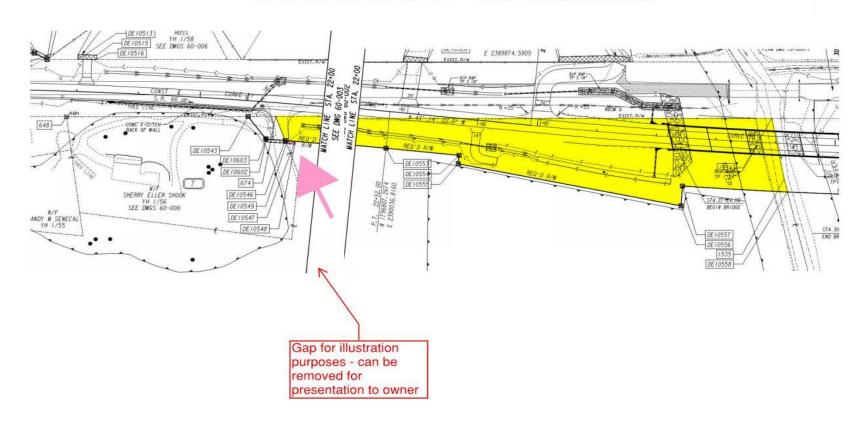

## **Visual Depiction**

Shapes, Types, Areas and relative locations of right of way & easements.

- >Improvements or property features
  - ➤ Buildings, other improvements (fences, driveways, etc.)

#### Construction Features

- ➤ Medians & Median Breaks
- Curbs & Gutters, shoulders
- ➤ Driveways
- Ditches, culvers, drainage features (ponds, infiltration areas, etc.)

#### > Proximities

- ➤ Edge of Pavement
- ➤ Property Lines
- **➤** Construction limits