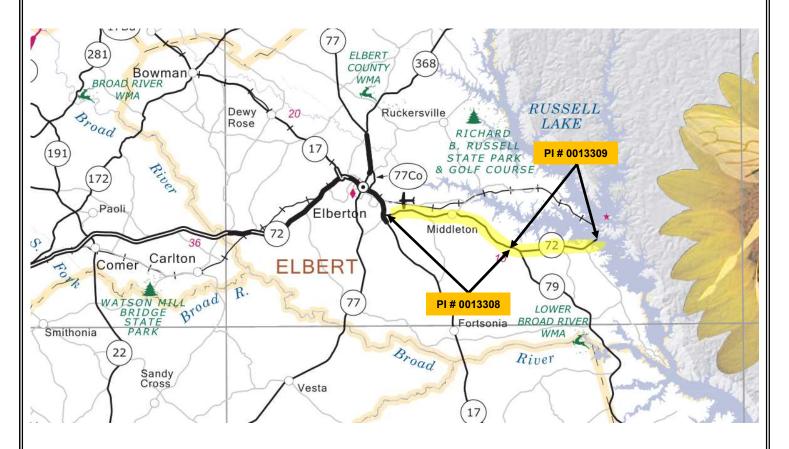

#### SR 72 STATUS FROM SR 17 TO THE SOUTH CAROLINA LINE IN ELBERT COUNTY

| Project ID | Description                                                     | Length in<br>Miles | PE<br>Proposed<br>Fiscal<br>Year | ROW<br>Proposed<br>Fiscal<br>Year | CST<br>Proposed<br>Fiscal<br>Year | CST Status  |
|------------|-----------------------------------------------------------------|--------------------|----------------------------------|-----------------------------------|-----------------------------------|-------------|
| 0013308    | SR 72 FM DRAKE RD/PEARL MILL RD TO SOUTH<br>CAROLINA STATE LINE | 6.80               | Beyond<br>STIP                   | Beyond<br>STIP                    | Beyond<br>STIP                    | Beyond STIP |
| 0013309    | SR 72 FROM SR 17 TO CR 41/DRAKE ROAD/CR 245/PEARL<br>MILL ROAD  | 6.53               | Beyond<br>STIP                   | Beyond<br>STIP                    | Beyond<br>STIP                    | Beyond STIP |