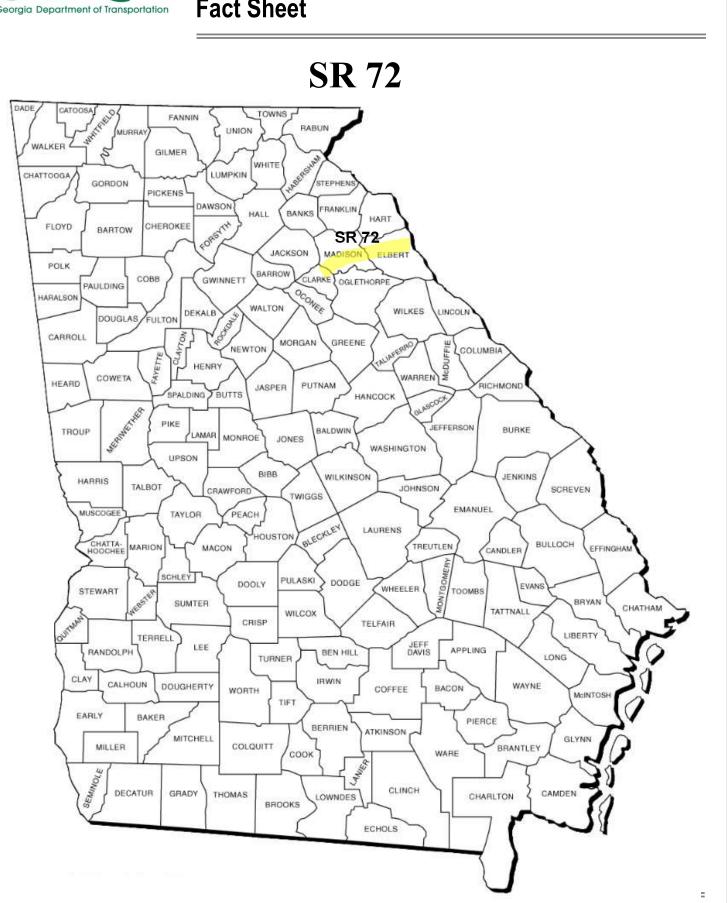

#### **CORRIDOR FACTS**

- ♦ The State Route 72 corridor extends from US 29 in Athens to the South Carolina line.
- Completed projects will provide 4-lanes of roadway, usually divided with a grass median.
- ◆ The State Route 72 corridor is approximately **45 miles** in length.
- ◆ Approximately **32 miles (70%)** of the corridor is open to traffic.
- ♦ The current estimated cost to complete the four-lane construction of State Route 72 is \$82,940,407.

### **SR 72**