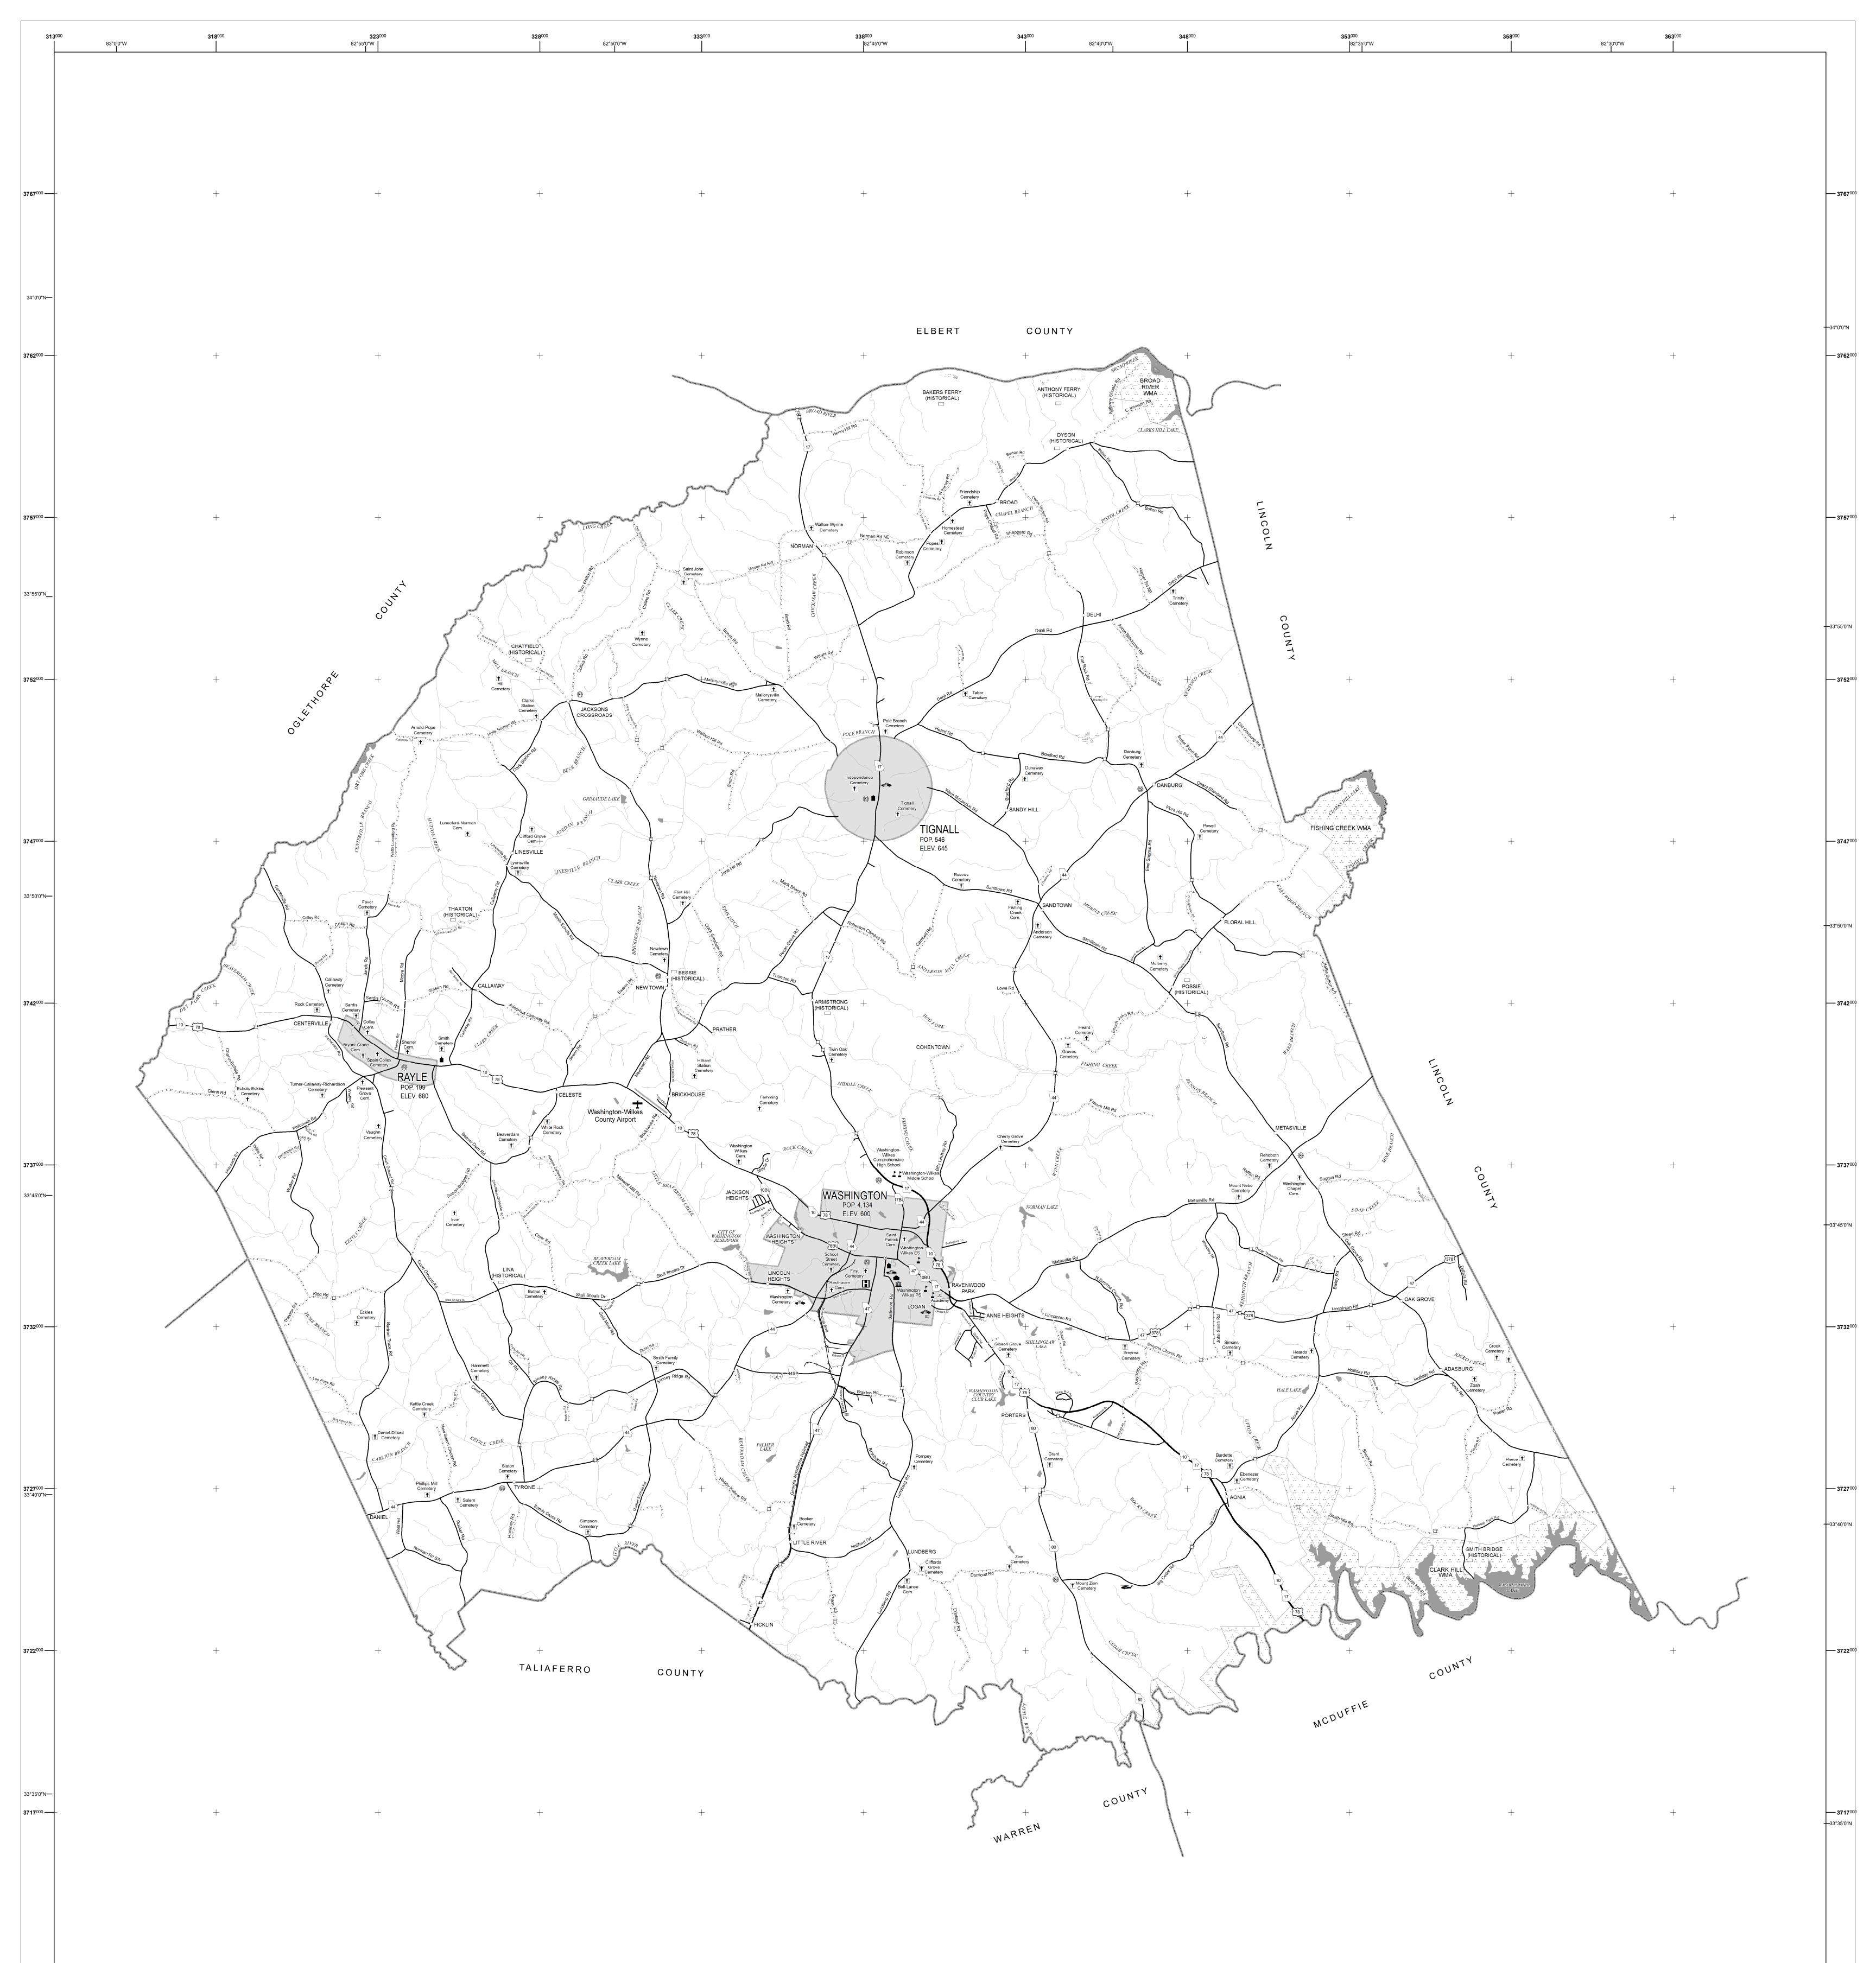

Coordinates shown in UTM meters and latitude/longitude degrees

317

| Legend   |                     |          |                         |                          |                  |                  |                       |
|----------|---------------------|----------|-------------------------|--------------------------|------------------|------------------|-----------------------|
| ۲        | State Capitol       | Д        | Bridges                 | Ø                        | Fire Stations    |                  | River/Stream          |
|          | Weigh Stations      |          | Cemeteries              |                          | Hospitals        |                  | Lake                  |
| RA       | Rest Areas          |          | Libraries               | $\left  1 \right\rangle$ | State Route      |                  | Island                |
| 0        | Populated Places    |          | City Halls              |                          | Interstate Route | <u>ale: 1993</u> | Swamp/Marsh           |
|          | Historical Features | ⑪        | Courthouses             | $\overline{1}$           | US Route         |                  | State & Federal Lands |
| Ŧ        | Airports            | $\odot$  | County Seats            |                          | Schools          |                  | Military Bases        |
| <b>~</b> | Helipads            |          | Correctional Facilities |                          | Paved Road       |                  | Runway                |
| *        | Military Aviation   | <b>-</b> | Law Enforcement         | <del></del>              | Unpaved Road     |                  | City Boundary         |
| -        | Military Heliport   | *        | EMS                     | + + + +                  | Railroad         |                  | County Boundary       |