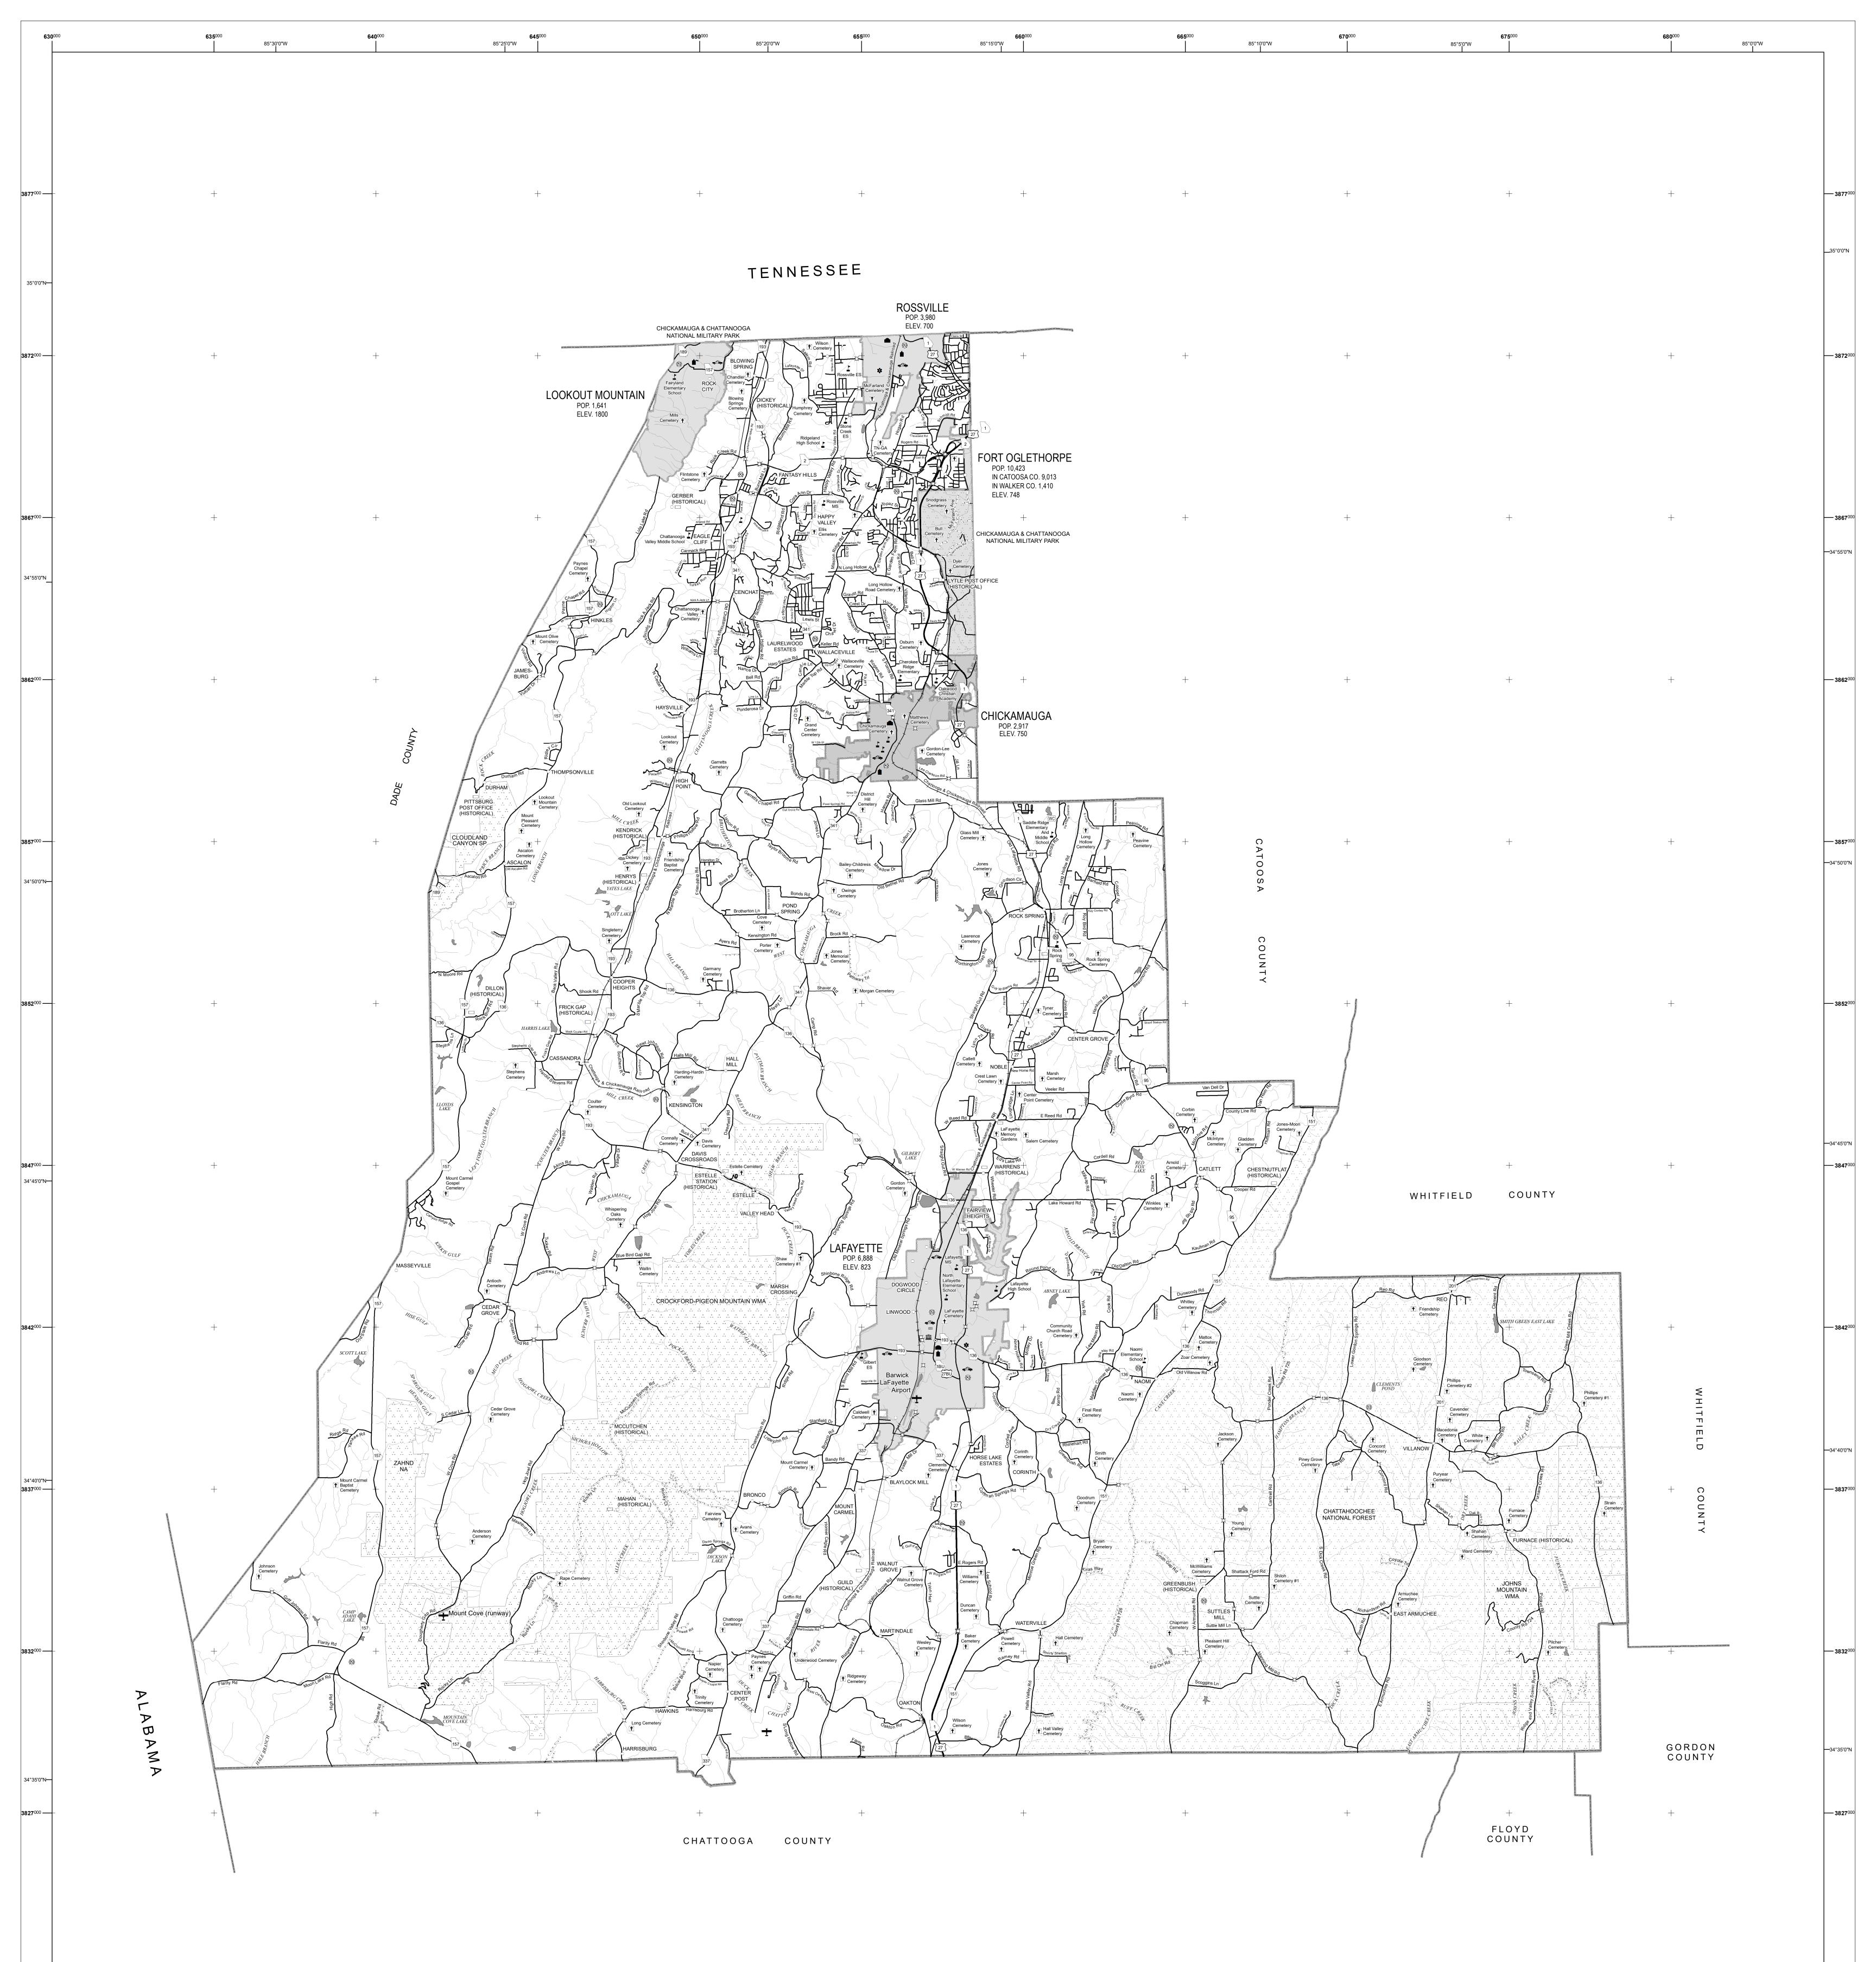

Coordinates shown in UTM meters and latitude/longitude degrees

| Legend     |                     |          |                         |         |                  |                |                       |
|------------|---------------------|----------|-------------------------|---------|------------------|----------------|-----------------------|
|            | State Capitol       | Д        | Bridges                 | Ô       | Fire Stations    |                | River/Stream          |
|            | Weigh Stations      | t        | Cemeteries              |         | Hospitals        |                | Lake                  |
| RA         | Rest Areas          | ٠        | Libraries               | 1       | State Route      |                | Island                |
| $\bigcirc$ | Populated Places    |          | City Halls              |         | Interstate Route | ale <u>sta</u> | Swamp/Marsh           |
|            | Historical Features | ⑪        | Courthouses             | 1       | US Route         |                | State & Federal Lands |
| Ŧ          | Airports            | ۲        | County Seats            |         | Schools          |                | Military Bases        |
|            | Helipads            | ш        | Correctional Facilities |         | Paved Road       |                | Runway                |
| *          | Military Aviation   | <b>*</b> | Law Enforcement         | <u></u> | Unpaved Road     |                | City Boundary         |
| -          | Military Heliport   | *        | EMS                     | +-+-+-  | Railroad         |                | County Boundary       |
|            |                     |          |                         |         |                  |                |                       |

County Population, Census 2020 Total County Mileage 67,654 **WALKE** 851

WALKER COUNTY 295