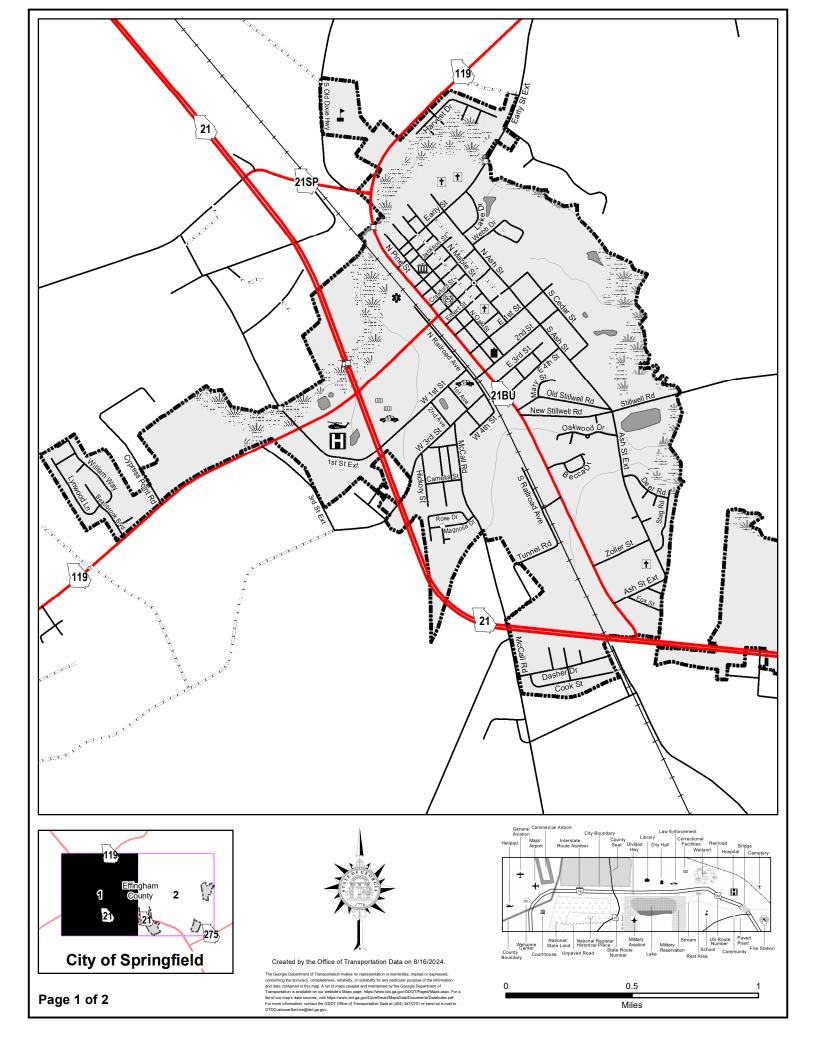

## **City of Springfield**

Represented Mileage: 21 mi August 2024

The Georgia Department of Transportation makes no representation or warranties, implied or expressed, concerning the accuracy, completeness, reliability, or suitability for any particular purpose of the information and data contained in this map. A list of maps created and maintained by the Georgia Department of Transportation is available on our website's Maps page, https://www.dot.ga.gov/GDOT/Pages/Maps.aspx. For a list of our map's data sources, visit https://www.dot.ga.gov/DriveSmart/MapsData/Documents/DataIndex.pdf. For more information, contact the GDOT Office of Transportation Data at (404) 347-0701 or send an e-mail to OTDCustomerService@dot.ga.gov.