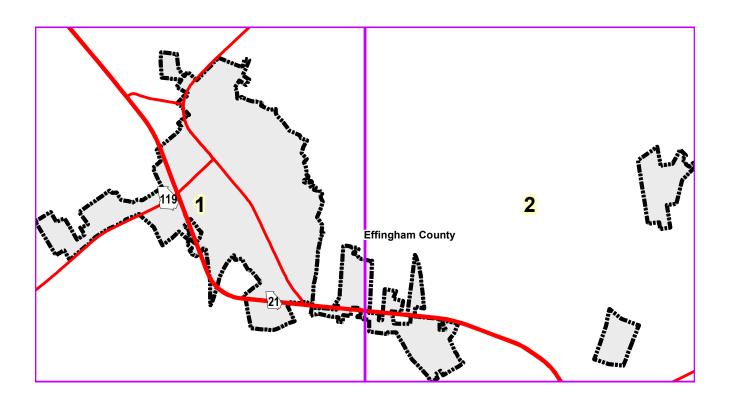

## **City of Springfield**

Represented Mileage: 21 mi August 2024

The Georgia Department of Transportation makes no representation or warranties, implied or expressed, concerning the accuracy, completeness, reliability, or suitability for any particular purpose of the information and data contained in this map. A list of maps created and maintained by the Georgia Department of Transportation is available on our website's Maps page, https://www.dot.ga.gov/GDOT/Pages/Maps.aspx. For a list of our map's data sources, visit https://www.dot.ga.gov/DriveSmart/MapsData/Documents/DataIndex.pdf. For more information, contact the GDOT Office of Transportation Data at (404) 347-0701 or send an e-mail to OTDCustomerService@dot.ga.gov.