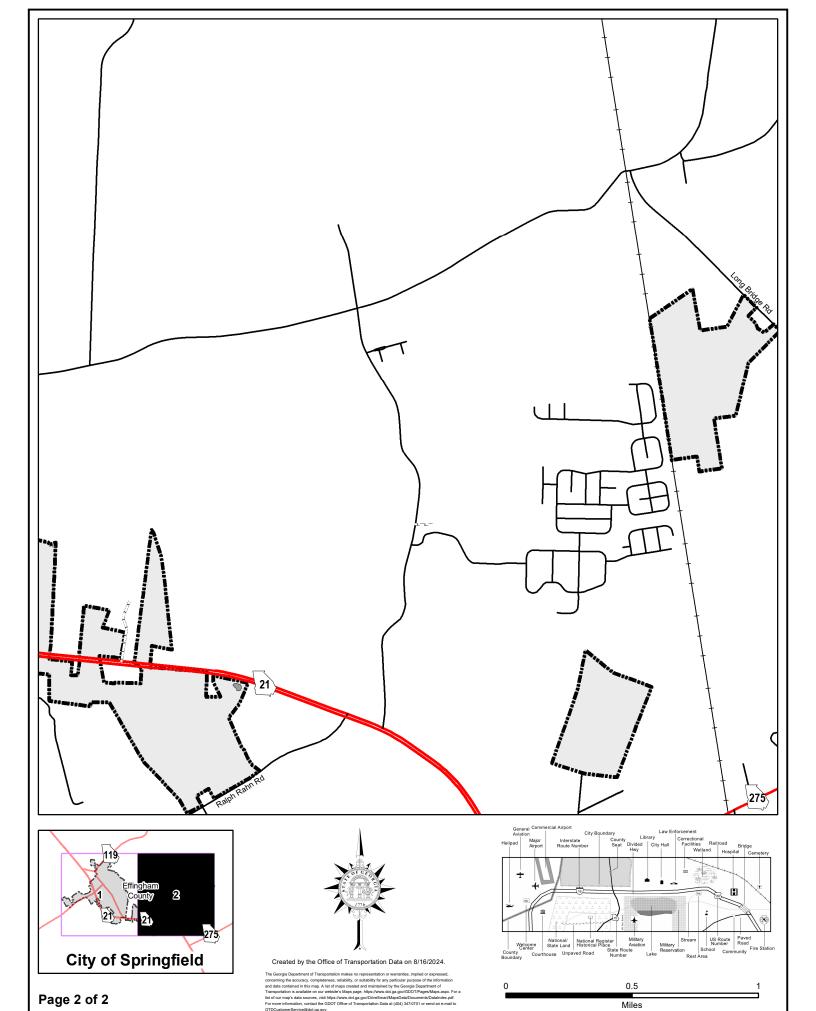

## **City of Springfield**

Represented Mileage: 21 mi August 2024

The Georgia Department of Transportation makes no representation or warranties, implied or expressed, concerning the accuracy, completeness, reliability, or suitability for any particular purpose of the information and data contained in this map. A list of maps created and maintained by the Georgia Department of Transportation is available on our website's Maps page, https://www.dot.ga.gov/GDOT/Pages/Maps.aspx. For a list of our map's data sources, visit https://www.dot.ga.gov/DriveSmart/MapsData/Documents/DataIndex.pdf. For more information, contact the GDOT Office of Transportation Data at (404) 347-0701 or send an e-mail to OTDCustomerService@dot.ga.gov.

Page 2 of 2