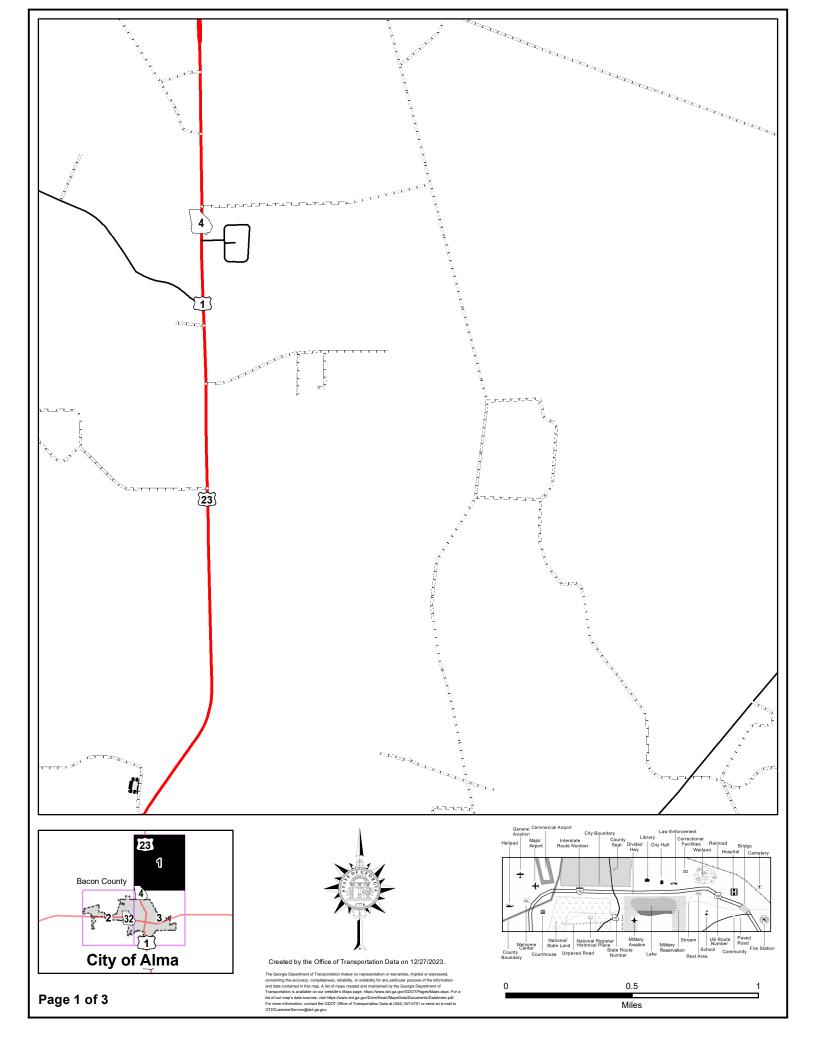

## City of Alma

Represented Mileage: 41 mi December 2023

The Georgia Department of Transportation makes no representation or warranties, implied or expressed, concerning the accuracy, completeness, reliability, or suitability for any particular purpose of the information and data contained in this map. A list of maps created and maintained by the Georgia Department of Transportation is available on our website's Maps page, https://www.dot.ga.gov/GDOT/Pages/Maps.aspx. For a list of our map's data sources, visit https://www.dot.ga.gov/DriveSmart/MapsData/Documents/DataIndex.pdf. For more information, contact the GDOT Office of Transportation Data at (404) 347-0701 or send an e-mail to OTDCustomerService@dot.ga.gov.