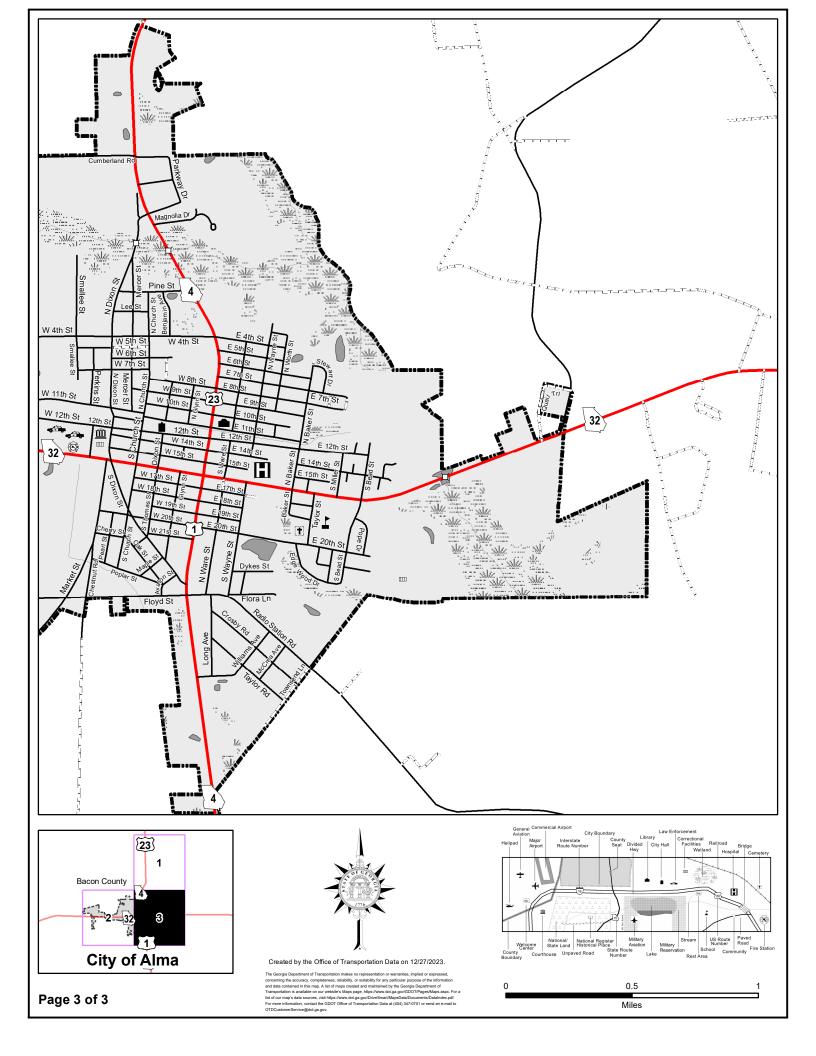

## City of Alma

Represented Mileage: 41 mi December 2023

The Georgia Department of Transportation makes no representation or warranties, implied or expressed, concerning the accuracy, completeness, reliability, or suitability for any particular purpose of the information and data contained in this map. A list of maps created and maintained by the Georgia Department of Transportation is available on our website's Maps page, https://www.dot.ga.gov/GDOT/Pages/Maps.aspx. For a list of our map's data sources, visit https://www.dot.ga.gov/DriveSmart/MapsData/Documents/DataIndex.pdf. For more information, contact the GDOT Office of Transportation Data at (404) 347-0701 or send an e-mail to OTDCustomerService@dot.ga.gov.