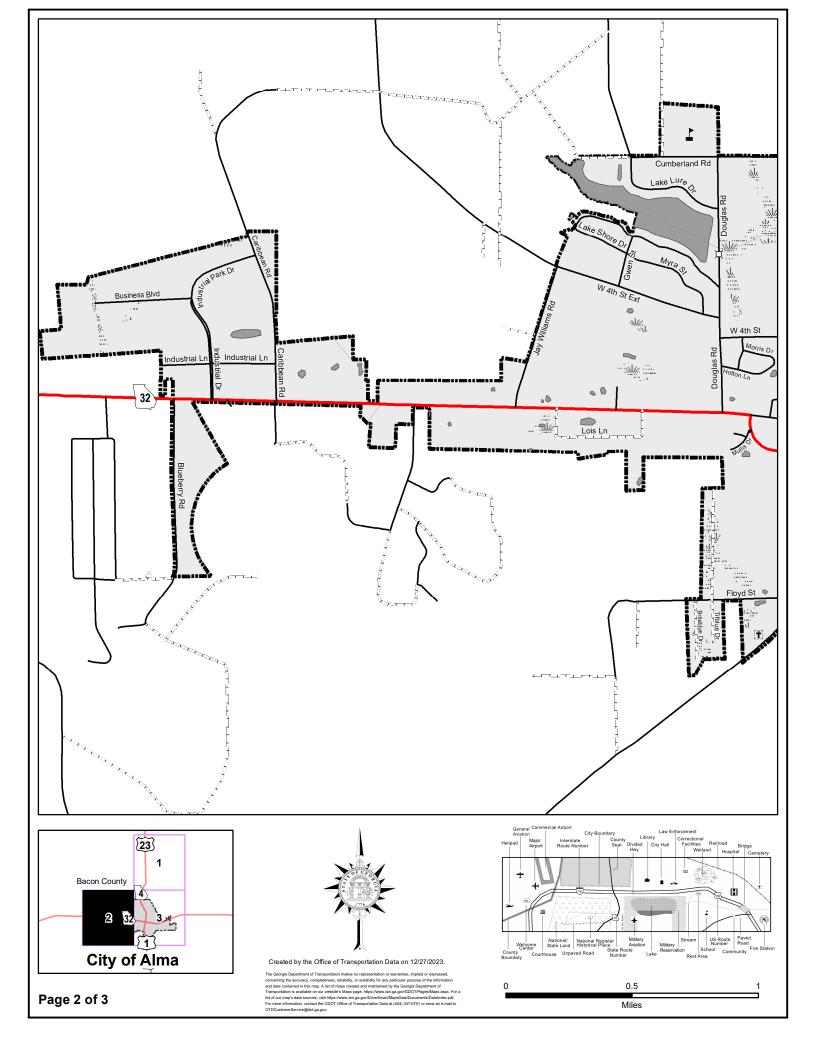

## City of Alma

Represented Mileage: 41 mi December 2023

The Georgia Department of Transportation makes no representation or warranties, implied or expressed, concerning the accuracy, completeness, reliability, or suitability for any particular purpose of the information and data contained in this map. A list of maps created and maintained by the Georgia Department of Transportation is available on our website's Maps page, https://www.dot.ga.gov/GDOT/Pages/Maps.aspx. For a list of our map's data sources, visit https://www.dot.ga.gov/DriveSmart/MapsData/Documents/DataIndex.pdf. For more information, contact the GDOT Office of Transportation Data at (404) 347-0701 or send an e-mail to OTDCustomerService@dot.ga.gov.