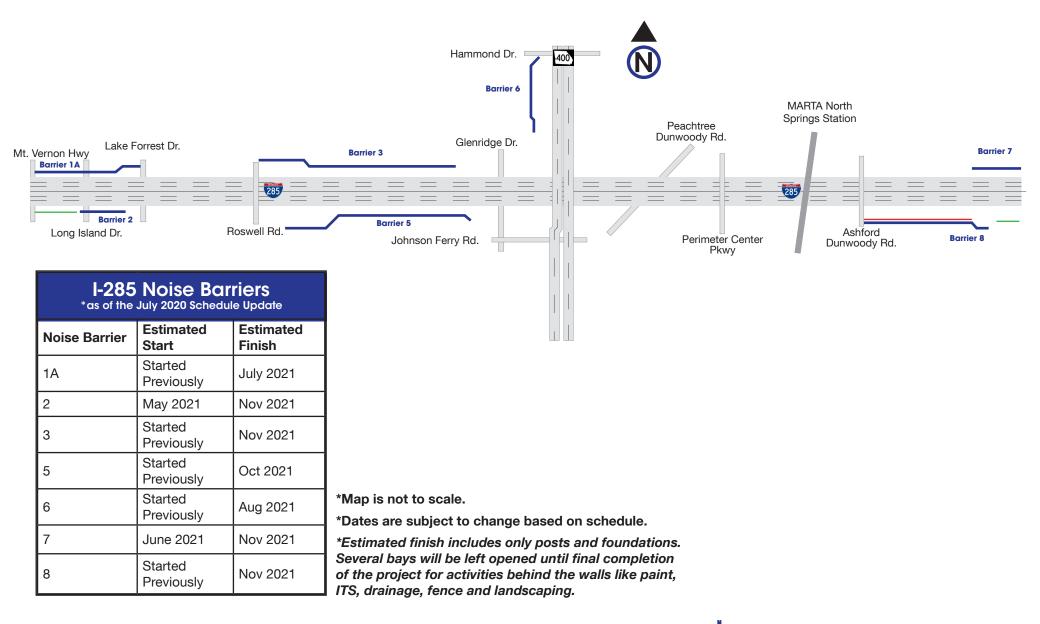

\*Map is not to scale.

\*Dates are subject to change based on schedule.

\*Estimated finish includes only posts and foundations. Several bays will be left opened until final completion of the project for activities behind the walls like paint, ITS, drainage, fence and landscaping.