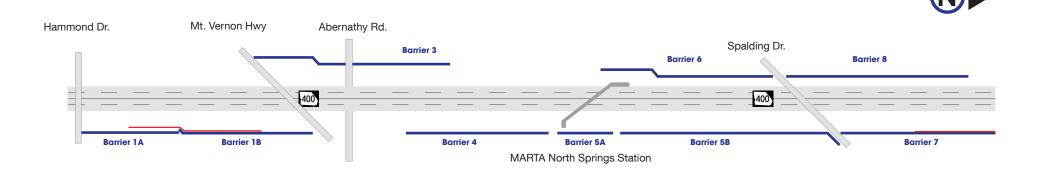

## Transform 285/400 Project

Legend Exisiting to remain Existing to be removed New Noise Barriers For more information visit: http://www.dot.ga.gov/BS/Projects/ SpecialProjects/1285SR400

04/20/2021

## Transform 285/400 Project

| SR 400 Noise Barriers<br>*as of the July 2020 Schedule Update |                           |                     |
|---------------------------------------------------------------|---------------------------|---------------------|
| Noise Barrier                                                 | Estimated/Actual<br>Start | Estimated<br>Finish |
| 1A                                                            | Started Previously        | Jul 2021            |
| 1B                                                            | Started Previously        | Jul 2021            |
| 3                                                             | Started Previously        | Dec 2021            |
| 4                                                             | Started Previously        | Completed           |
| 5A                                                            | Started Previously        | May 2021            |
| 5B                                                            | Started Previously        | Jul 2021            |
| 6                                                             | Started Previously        | Oct 2021            |
| 7                                                             | Started Previously        | May 2021            |
| 8                                                             | Started Previously        | May 2021            |

For more information visit: http://www.dot.ga.gov/BS/Projects/ SpecialProjects/1285SR400