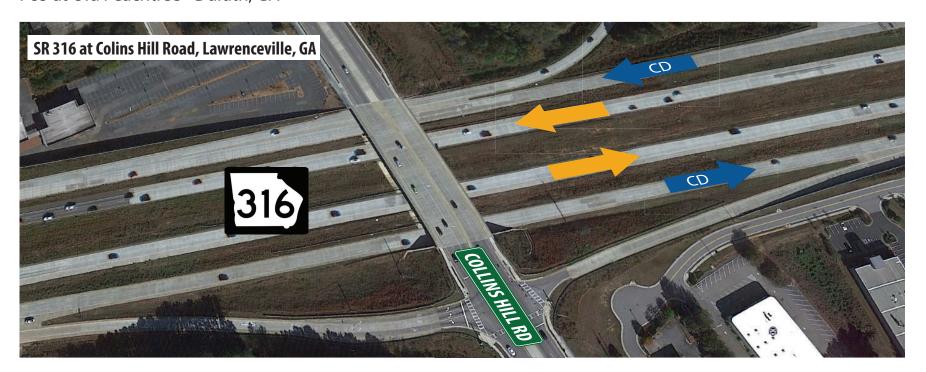

## Collector-Distributor (CD) Roads

**What is a Collector Distributor (CD) Road?** CD Roads provide lanes adjacent to the main freeway for entering and exiting and their primary focus is to move vehicle lane changing onto the CD and off the main freeway. This allows the main freeway to operate more efficiently and reduce the potential for side swipe collisions due to vehicles entering and exiting at multiple locations.

## **Example Collector Distributor (CD) Road locations in Georgia?**

SR 316 at Collins Hill Road - Lawrenceville, GA

I-85 at Sugarloaf Parkway - Duluth, GA

I-85 at Old Peachtree - Duluth, GA