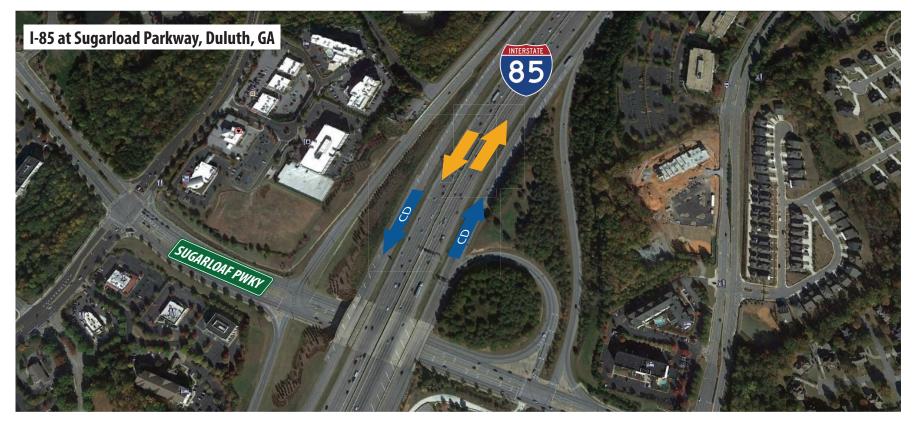

## Collector-Distributor (CD) Roads

**What is a Collector Distributor (CD) Road?** CD Roads provide lanes adjacent to the main freeway for entering and exiting and their primary focus is to move vehicle lane changing onto the CD and off the main freeway. This allows the main freeway to operate more efficiently and reduce the potential for side swipe collisions due to vehicles entering and exiting at multiple locations.

## **Example Collector Distributor (CD) Road locations in Georgia?**

SR 316 at Collins Hill Road - Lawrenceville, GA

I-85 at Sugarloaf Parkway - Duluth, GA

I-85 at Old Peachtree - Duluth, GA