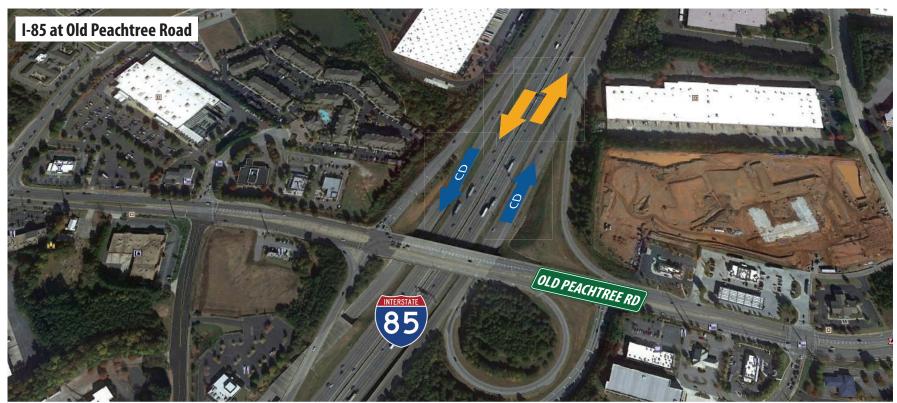

## Collector-Distributor (CD) Roads

**What is a Collector Distributor (CD) Road?** CD Roads provide lanes adjacent to the main freeway for entering and exiting and their primary focus is to move vehicle lane changing onto the CD and off the main freeway. This allows the main freeway to operate more efficiently and reduce the potential for side swipe collisions due to vehicles entering and exiting at multiple locations.

## **Example Collector Distributor (CD) Road locations in Georgia?**

SR 316 at Collins Hill Road - Lawrenceville, GA

I-85 at Sugarloaf Parkway - Duluth, GA

I-85 at Old Peachtree - Duluth, GA